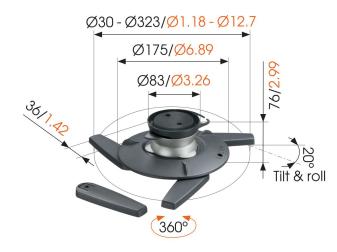

mm/inch

## **Specifications**

Article number (SKU) Colour EAN single box TÜV certified Tilt Turn Guarantee Max. weight load (kg/Lbs) Certifications Max. distance to ceiling (mm) Roll Awards

Max. thickness desk

8027454 Silver 8712285311420 Yes Tilt up to 20° Up to 360° 10 years 10 / 22.05 TÜV 76 20 Good Industrial Design Award iF Product Design Award Good Industrial Design Award iF Product Design Award