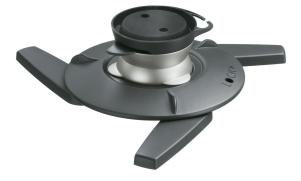

## EPC 6545 Projector Ceiling Mount

## **Specifications**

Article number (SKU) Colour EAN single box TÜV certified Tilt Turn Guarantee Max. weight load (kg/Lbs) Certifications Max. distance to ceiling (mm) Roll Awards

Max. thickness desk

8027454 Silver 8712285311420 Yes Tilt up to 20° Up to 360° 10 years 10 / 22.05 TÜV 76 20 Good Industrial Design Award iF Product Design Award Good Industrial Design Award iF Product Design Award