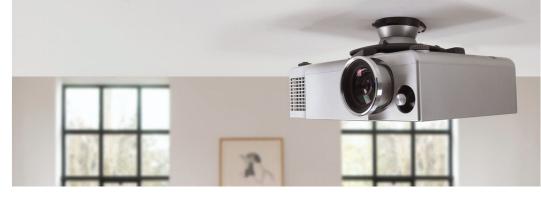

## EPC 6545 Projector Ceiling Mount

## **Key Benefits**

- Easy to place and remove with a single click
- Lock the projector into position
- Position your projector wherever you desire

The EPC 6545 Ceiling Mount lets you mount your projector to the ceiling. You can easily position your projector and secure it to maintain a stable image while viewing. It comes with the universal Projector Connector that fits virtually every projector weighing up to 10 kg.