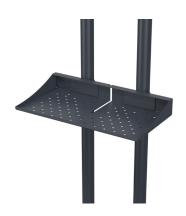

#### PD04-MS Multi-Use Shelf

Order Code: 100015737

The multi-use shelf offers maximum functionality in a small shelf. When mounting, you can choose which side of the shelf should be up. It looks just as good on the back as on the front of the NEC Tipster PD042 floorstand. You can even mount this adaptable and flexible shelf in a standing position for a closed laptop or tablet. Stepless and tool-free positioning.