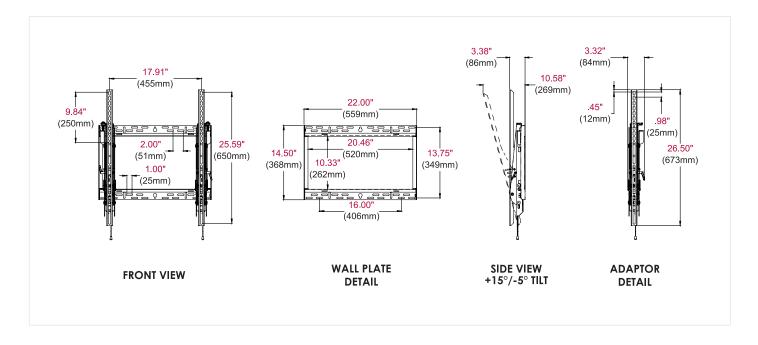

## **Technical Drawings**

### **Technical Specifications**

| Order Codes                                                                               |                                                                                                                                                                                       |
|-------------------------------------------------------------------------------------------|---------------------------------------------------------------------------------------------------------------------------------------------------------------------------------------|
| Mount PDW T XL-2                                                                          | 100014891                                                                                                                                                                             |
| Max. Load Capacity [Kg] 102.0                                                             | 158                                                                                                                                                                                   |
| Recommended Display Size                                                                  | 55" to 65"                                                                                                                                                                            |
| Orientation                                                                               | Landscape and Portrait                                                                                                                                                                |
| VESA Pattern [mm]                                                                         | Up to 400 x 400                                                                                                                                                                       |
| Min. Depth of mount [mm]                                                                  | 77                                                                                                                                                                                    |
| Tilt Function                                                                             | -5° To +15°                                                                                                                                                                           |
| Product Weight [kg]                                                                       | 6.25                                                                                                                                                                                  |
| Shipping Weight [kg]                                                                      | 6.3                                                                                                                                                                                   |
| Product Dimension (mm)                                                                    | 559 x 673 x 86-269                                                                                                                                                                    |
| Package Dimension [mm]                                                                    | 725 x 105 x 395                                                                                                                                                                       |
| Shipping Content                                                                          | 2x Display adapter bracket (right/left), 1x Wall plate, Screws (incl. spacers and washers) for installing the display, 4x Wood screw (incl. 8mm concrete anchor), 1x 4mm Allen wrench |
| Supported NEC Large Format Displays                                                       | 55" to 65" NEC Large Format Displays                                                                                                                                                  |
| Warranty                                                                                  | 5 years                                                                                                                                                                               |
| For additional pictures and Solutions overview Visit www.sharpnecdisplays.eu for details. | l,                                                                                                                                                                                    |