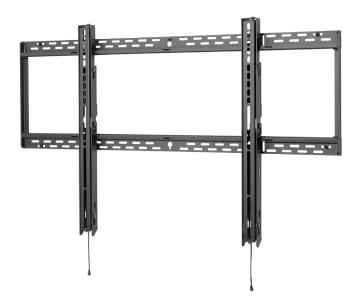

## Wall Mount SF680P

Mount for Sharp/NEC Large Format Displays

Universal XX-Large flat wall mount for Sharp/NEC displays from 65" to 98".

The SF680P universal flat wall mount delivers an ultra-slim profile designed to hold large displays up to 158 kg. Installation and maintenance are made easy with the SF680P's robust feature set. The mount's built-in kickstand holds the display safely from the wall during cable routing, while the open wall plate allows for increased electrical and cable management options. Horizontal and vertical display adjustment allow for quick fine-tuning of the mounted display.

## **Benefits**

- · Wall plate installation made easy wall plate allows a bolt to be pre-installed.
- Low-profile design for a sleek, yet compact installation.
- Flexible installation with post-installation vertical adjustment.
- Easy access and maintenance quick-removal draw strings for easy access and maintenance to back of displays.
- Complete shipping content fastener pack with all necessary mounting and display attachment hardware included.