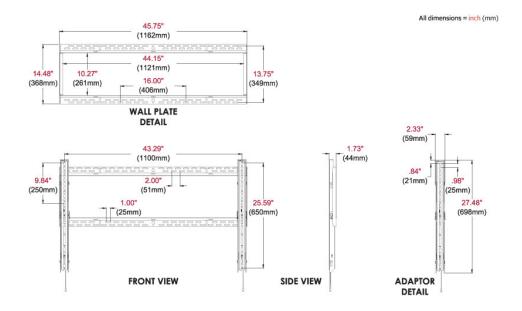

## **Technical Specifications**

| PRODUCT INFORMATION                                      |                                                                                     |
|----------------------------------------------------------|-------------------------------------------------------------------------------------|
| Product Name                                             | SF680P                                                                              |
| Order code                                               | 100016071                                                                           |
| Max. load capacity [kg]                                  | 158                                                                                 |
| Recommended display size                                 | 65" - 98"                                                                           |
| Max. mounting pattern                                    | 1100 x 650                                                                          |
| Orientation                                              | Landscape and Portrait                                                              |
| Min. depth [mm]                                          | 44                                                                                  |
| Lateral display adjustment [mm]                          | 489                                                                                 |
| Product weight [kg]                                      | 7.8                                                                                 |
| Shipping weight [kg]                                     | 9.21                                                                                |
| Product dimensions (WxHxD) [mm]                          | 1,062 x 698 x 44                                                                    |
| Packaging dimensions (WxHxD) [mm]                        | 1,185 x 58 x 390                                                                    |
| Shipping content                                         | Wall mount, wall and display installation hardware, installation instructions       |
| Colour                                                   | Black                                                                               |
| Warranty                                                 | 5 years                                                                             |
| Supported displays                                       | All Sharp and NEC large format displays from 65" to 98" incl. interactive displays. |
| For additional information visit www.sharpnecdisplays.eu |                                                                                     |