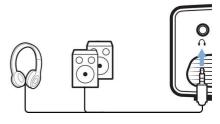

#### Audio jack

Connect any headphones or external powered speakers with the built-in 3.5 jack.