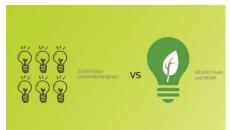

#### **Advanced LED Light Source**

The powerful LED light source displays rich, vivid colours and will last up to 30,000 hours. You won't need to replace it; it lasts 20 years if used 4 h per day! In addition, the power consumption is far lower than a regular lamp-based projector: a bigger screen and an immersive experience with an eco-friendly device!