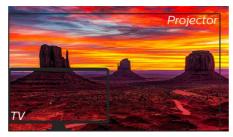

#### Project images up to 65"

Entertainment in every room, project anything up to 65" (165 cm) diagonal