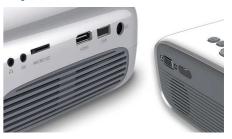

#### **Fully Connected**

Connect any multimedia devices such as set top boxes, PC, MAC, gaming consoles and streaming devices like Fire Stick or Apple TV with the USB, HDMI or MicroSD ports.

#### Connection

USB: x1 HDMI: x1 Micro SD: x1 VGA: x1 Audio out: 3.5 mm jack AV in: 3.5-mm jack DC-IN: DC jack