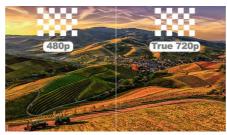

#### True HD 720 p resolution

True HD 720 p resolution projection delivering clear text and sharp image quality.