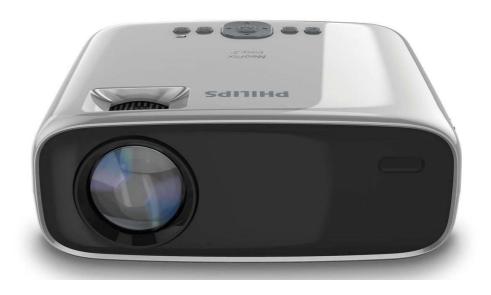

## HD image in a super compact projector

A comfortable HD 720p image up to 65". A wide range of connectivity (HDMI, USB, MicroSD). Advanced electronic keystone and zoom correction technology. Built-in multimedia player to play films, images and even music from your USB stick.

## Watch in HD 720p

- Project images up to 65"
- True HD 720 p resolution
- Customise your projection
- Advanced LED Light Source