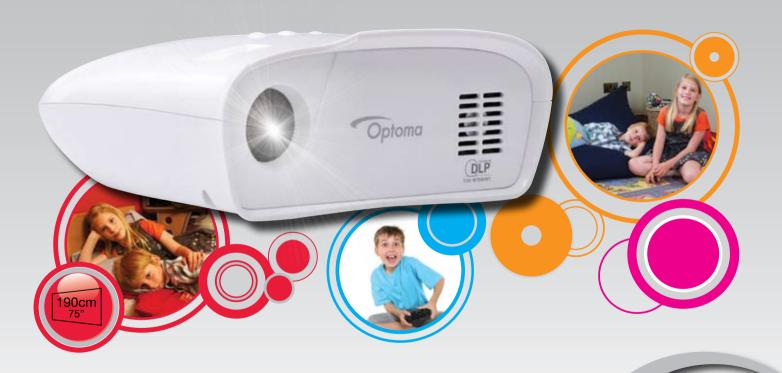

# GT100 - The fun Mini Projector for your home

Experience life-size projection in your home to watch movies, play video games and share photos with the Optoma GT100 Mini Projector.

Easy to use, stylish and compact, this projector is small enough to take to your mates' house for a "drive-in movie" big picture experience!

### Magnify

Your movies, video games and photos - image size up to 1.90m (75")