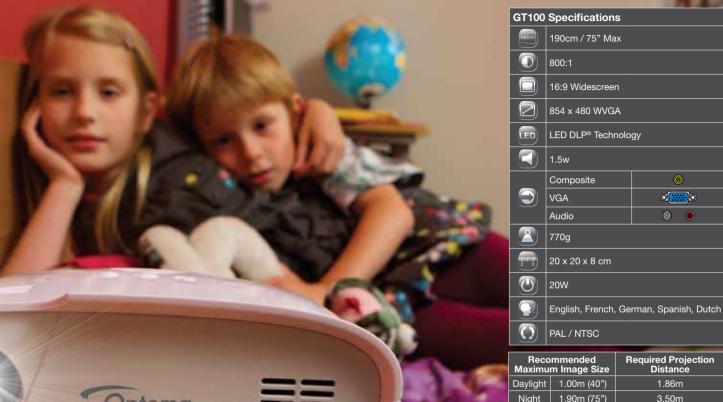

#### **Enhance**

Your gaming experience with the built-in speaker

DLP

|   | Maximum Image Size |             | Distance |
|---|--------------------|-------------|----------|
| è | Daylight           | 1.00m (40") | 1.86m    |
|   | Night              | 1.90m (75") | 3.50m    |