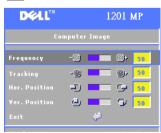

#### **Computer Image Menu**

NOTE: This menu is only available when a computer is connected.

**FREQUENCY**—Change the display data clock frequency to match the frequency of your computer graphics card. If you see a vertical flickering bar, use Frequency control to minimize the bars. This is a coarse adjustment.

**TRACKING**—Synchronize the phase of the display signal with the graphics card. If you experience an unstable or flickering image, use **Tracking** to correct it. This is a fine adjustment.

NOTE: Adjust Frequency first and then Tracking.

**HOR. POSITION**—Press the (→) button on the control panel or the ◀ button on the remote control to adjust the horizontal position of the image to the left and press the (+) button on the control panel or the button on the remote control to adjust the horizontal position of the image to the right.

**VER. POSITION**—Press the (→) button on the control panel or the ◀ button on the remote control to adjust the vertical position of the image downward and press the (→) button on the control panel or the button on the remote control to adjust the vertical position of the image upward.