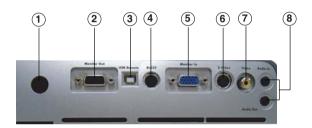

### **Connecting Your Projector**

| 1 | IR receiver                    |
|---|--------------------------------|
| 2 | VGA out (monitor loop-through) |
| 3 | USB connector                  |
| 4 | RS232 connector                |
| 5 | VGA in (D-sub) connector       |
| 6 | S-video connector              |
| 7 | Composite video connector      |
| 8 | Audio input connector          |