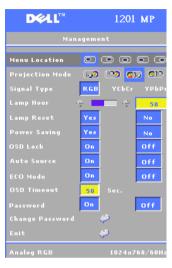

#### **Management Menu**

**MENU LOCATION**—Select the location of the OSD on the screen.

**PROJECTION MODE**—Select how the image appears:

- m Front Projection-Desktop (the default).
- 2 Rear Projection-Desktop The projector reverses the image so you can project from behind a translucent screen.
- 122 Front Projection-Ceiling Mount The projector turns the image upside down for ceiling-mounted projection.
- Rear Projection-Ceiling Mount The projector reverses and turns the image upside down. You can project from behind a translucent screen with a ceiling-mounted projection.

**Signal Type**—Manually select the signal type (RGB, YCbCr, or YPbPr).

**LAMP HOUR**—Displays the operating hours since the last timer reset.

**LAMP RESET**—After you install a new lamp, select **Yes** to reset the lamp timer.

**POWER SAVING**—Select **Yes** to set the power saving delay period. The delay period is the amount of time you want the projector to wait without signal input. After that set time, the projector enters power saving mode and turns off the lamp. The projector turns back on when it detects an input signal or you press the **Power** button. After two hours, the projector turns off and you need to press the **Power** button to turn the projector on.

**OSD Lock**—Select On to enable the OSD Lock for hiding the OSD menu. To display OSD menu, press the 
button on the control panel or the Menu button on the remote control for 15 seconds.

**AUTO SOURCE**—Select On (the default) to auto detect the available input signals. When the projector is on and you press **Source**, it automatically finds the next available input signal. Select Off to lock the current input signal. When Off is selected and you press **Source**, you select which input signal you want to use.

**ECO MODE**—Select On to use the projector at a lower power level (150 Watts), which may provide longer lamp life, quieter operating, and dimmer luminance output on the screen. Select Off to operate at normal power level (200 Watts).

**OSD TIMEOUT**—Use this function to set the duration OSD menu stay active (at idle state).

**PASSWORD**—Select On to enable you to impose a variety of access restrictions to protect your privacy and stop others from tampering with your projector.