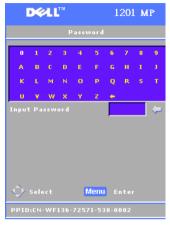

### **Password Security**

Protect your projector and restrict access to it with the Password Security feature. This security utility enables you to impose a variety of access restrictions to protect your privacy and stop others from tampering with your projector. This means that the projector cannot be used if it is taken without authorization, and thus serves as a theft-prevention feature.

When Password Protect is enabled (On), a Password Protect screen requesting you to enter a password will be displayed when the power plug is inserted into the electrical outlet and the power for the projector is first turned on.

If you enable this feature, you have to enter the projector's password after you turn on the projector:

- 1 First time password input request:
  - a Use the directional keys to enter the password.
  - **b** Press the Menu button to confirm.
  - c If the password verification is successful, you can resume with accessing the projector's functions and its utilities. You are allowed three attempts to enter the correct password. After the three invalid attempts, the projector automatically turns off.