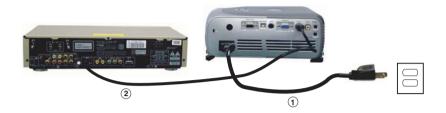

### Connecting a DVD Player, Set Top Box, VCR, or TV

### **Connecting With a Component Cable**

| 1 | Power cord                    |
|---|-------------------------------|
| 2 | D-sub to HDTV/Component cable |