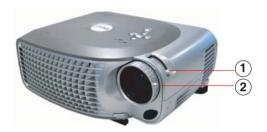

### Adjusting the Projector Zoom and Focus

CAUTION: To avoid damaging the projector, ensure that the zoom lens and elevator foot are fully retracted before moving the projector or placing the projector in its carrying case.

- 1 Rotate the zoom tab to zoom in and out.
- **2** Rotate the focus ring until the image is clear. The projector focuses at distances from 3.3ft to 32.8ft (1m to 10m).

| 1 | Zoom tab   |
|---|------------|
| 2 | Focus ring |