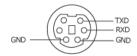

D) External 9.9 x 3.96 x 8.4  $\pm$  0.04 inches

 $(251 \times 101 \times 213 \pm 1 \text{mm})$ 

Environmental Operating temperature: 5°C–35°C

 $(41^{\circ}F-95^{\circ}F)$ 

Humidity: 80% maximum

Storage temperature: -20°C to 60°C

 $(-4^{\circ}F \text{ to } 140^{\circ}F)$ 

Humidity: 80% maximum

Regulatory FCC, CE, VCCI, UL, cUL,

Nemko-GS, ICES-003, MIC, C-Tick, GOST, CCC, Safety Mark, NOM,

SABS, PSE-Circle, EK

I/O Connectors Power: AC power input socket

Computer input: one D-sub for analog/component, HDTV input

signals

Computer output: one 15-pin D-sub

Video input: one composite video RCA

and one S-video

USB input: one USB connector

Audio input: one phone jack (diameter

3.5mm)

One mini-DIN RS232 for wired remote

projector control from PC

#### **RS232 Pin Assignment**



#### **RS232 Protocol**

Communication Settings

| Connection settings | Value |
|---------------------|-------|
| Baud Rate:          | 19200 |
| Data Bits:          | 8     |
| Parity              | None  |
| Stop Bits           | 1     |

- Control command Syntax (From PC to Projector) [H][AC][SoP][CRC][ID][SoM][COMMAND]
- Example: power on the projector Enter the following code: 0xBE 0xEF 0x10 0x05 0x00 0xC6 0xFF 0x11 0x11 0x01 0x00 0x01
- **NOTE:** Send least significant bytes first.

### Control Commands List

| Control<br>Commands<br>List | Address<br>Code<br>(BYTE) | Size of the<br>Payload<br>(WORD) | CRC16 for<br>the entire<br>packet<br>(WORD) | MsG ID<br>(WORD) | MsG size<br>(WORD) |              | Command Description                            |
|-----------------------------|