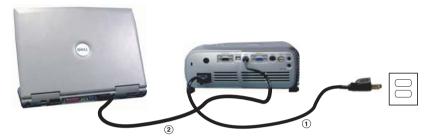

### **Connecting to a Computer**

| 1 | Power cord       |
|---|------------------|
| 2 | VGA to VGA cable |
| 3 | USB to USB cable |

**NOTE**: The USB cable must be connected if you want to use the Next Page and Previous Page features on the remote control.