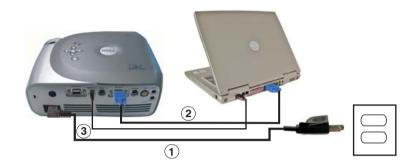

### **Connecting to a Computer**

| 1 | Power cord       |
|---|------------------|
| 2 | VGA to VGA cable |
| 3 | USB to USB cable |

**NOTE**: The USB cable must be connected if you want to use the Next Page and Previous Page features on the remote control.