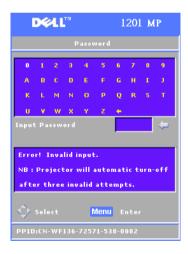

### **Password Security**

Protect your projector and restrict access to it with the Password Security feature. This security utility enables you to impose a variety of access restrictions to protect your privacy and stop others from tampering with your projector. This means that the projector cannot be used if it is taken without authorization, and thus serves as a theft-prevention feature.

When Password Protect is enabled (On), a Password Protect screen requesting you to enter a password will be displayed when the power plug is inserted into the electrical outlet and the power for the projector is first turned on.

By default, this function is disabled. You can enable this feature using the Password menu. Refer to section in this manual titled "Management Menu-Password" for further details. This password security feature is activated the next time you turn on the projector.

If you enable this feature, you have to enter the projector's password after you turn on the projector:

- 1 First time password input request:
  - a Use the directional keys to enter the password.
  - **b** Press the Menu button to confirm.
  - c If the password verification is successful, you can resume with accessing the projector's functions and its utilities. You are allowed three attempts to enter the correct password. After the three invalid attempts, the projector automatically turns off.

NOTE: If you forget your password, contact Dell. For more information see, "Contacting Dell".