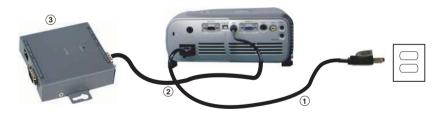

### **Connecting to a Wired RS232 Remote Control**

**NOTE:** The RS232 cable is not provided by Dell. Consult a professional installer for the cable and RS232 remote control software.

#### **Connecting to a Computer**

| 1 | Power cord  |  |  |
|---|-------------|--|--|
| 2 | RS232 cable |  |  |

#### **Connecting to a Commercial RS232 Control Box**

| 1 | Power cord                   |
|---|------------------------------|
| 2 | RS232 cable                  |
| 3 | Commercial RS232 control box |