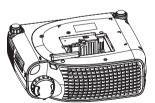

### **About Your Projector**

| 1 | Control panel           |
|---|-------------------------|
| 2 | Zoom tab                |
| 3 | Focus ring              |
| 4 | Lens                    |
| 5 | Remote control receiver |
| 6 | Elevator button         |