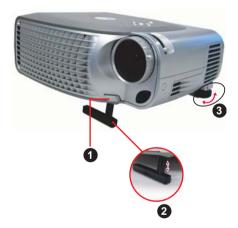

### **About Your Projector**

| 1 | Control panel           |
|---|-------------------------|
| 2 | Zoom tab                |
| 3 | Focus ring              |
| 4 | Lens                    |
| 5 | Remote control receiver |
| 6 | Elevator button         |

#### **Raising the Projector Height**

- **1** Press the elevator button.
- **2** Raise the projector to the desired display angle, and then release the button to lock the elevator foot into position.
- **3** Use the tilt adjustment wheel to fine-tune the display angle; if necessary, press the side elevator buttons to raise the rear side of the projector to the desired display angle.

#### **Lowering the Projector Height**

- **1** Press the elevator button.
- **2** Lower the projector, and then release the button to lock the elevator foot into position.

| 1 | Elevator button       |
|---|-----------------------|
| 2 | Elevator foot         |
| 3 | Tilt adjustment wheel |