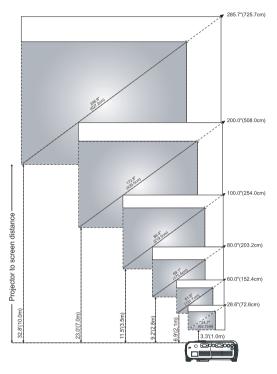

### **Adjusting Projection Image Size**

| Screen                                  | Max.  | 28.6" (72.6cm) | 60.0"(152.4cm) | 80.0"(203.2cm)  | 100.0"(254.0cm) | 200.0"(508.0cm) | 285.7"(725.7cm) |
|-----------------------------------------|-------|----------------|----------------|-----------------|-----------------|-----------------|-----------------|
| (Diagonal)                              | Min.  | 24.7"(62.7cm)  | 51.9"(131.7cm) | 69.1"(175.6cm)  | 86.4"(219.5cm)  | 172.8"(439.0cm) | 246.9"(627.2cm) |
| Screen                                  | Max.  | 22.9"x17.1"    | 48.0"x36.0"    | 64.0"x48.0"     | 80.0"x60.0"     | 160.0"x120.0"   | 228.6"x171.4"   |
| size                                    | (WxH) | 58.1cmx43.5cm  | 121.9cmx91.4cm | 162.6cmx121.9cm | 203.2cmx152.4cm | 406.4cmx304.8cm | 580.6cmx435.4cm |
|                                         | Min.  | 19.8"x14.8"    | 41.5"x31.1"    | 55.3"x41.5"     | 69.1"x51.9"     | 138.3"x103.7"   | 197.5"x148.1"   |
|                                         | (WxH) | 50.2cmx37.6cm  | 105.4cmx79.0cm | 140.5cmx105.4cm | 175.6cmx131.7cm | 351.2cmx263.4cm | 501.7cmx376.3cm |
| Distance                                |       | 3.3ft(1.0m)    | 6.9ft(2.1m)    | 9.2ft(2.8m)     | 11.5ft(3.5m)    | 23ft(7.0m)      | 32.8ft(10.0m)   |
| *This graph is for user reference only. |       |                |                |                 |                 |                 |                 |