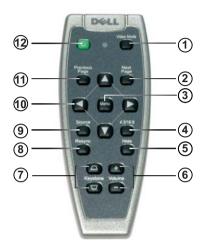

### **Using the Remote Control**

| 1 | Video Mode          | Press once to show the current display mode. Press the button again to toggle between PC, Movie, sRGB, or User mode.                                                            |  |
|---|---------------------|---------------------------------------------------------------------------------------------------------------------------------------------------------------------------------|--|
| 2 | Next Page           | Press to move to the next page.                                                                                                                                                 |  |
|   |                     | <b>NOTE:</b> The USB cable must be connected to use this function.                                                                                                              |  |
| 3 | Menu                | Press to activate the on-screen display (OSD). Use the directional keys and the Menu button to navigate through the OSD.                                                        |  |
| 4 | 4:3/16:9            | Press to switch the aspect ratio: 1:1, 16:9, 4:3.                                                                                                                               |  |
| 5 | Hide button         | Press to hide the image, press again to display the image.                                                                                                                      |  |
| 6 | Volume +/-          | Press to increase (+) or decrease (-) the volume or toggle through the OSD tabs.                                                                                                |  |
| 7 | Keystone adjustment | If your image is not perpendicular to the screen, then it does not appear square. Press to adjust image distortion caused by tilting the projector $(\pm 16 \text{ degrees})$ . |  |

| 8  | Resync           | Press to synchronize the projector to the input source. <b>Resync</b> does not operate if the OSD is displayed.                                              |
|----|------------------|--------------------------------------------------------------------------------------------------------------------------------------------------------------|
| 9  | Source           | Press to toggle through Analog RGB, Composite,<br>Component-i, S-video, and Analog YPbPr sources<br>when multiple sources are connected to the<br>projector. |
| 10 | Directional keys | Use the ▲ or ▼ button to select OSD items, use the ◀ or ▶ button to make adjustments.                                                                        |
| 11 | Previous Page    | Press to go to the previous page.                                                                                                                            |
|    |                  | <b>NOTE:</b> The USB cable must be connected to use this function.                                                                                           |
| 12 | Power            | Turn the projector on and off. For more information, see "Turning Your Projector On" on page 11 and "Turning Your Projector Off" on page 11.                 |