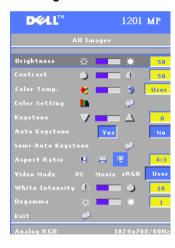

#### All Images Menu

**BRIGHTNESS**—Use the (-) or (+) button on the control panel or the ◀ or ▶ button on the remote control to adjust the brightness of the image.

**CONTRAST**—Use the (-) or (+) button on the control panel or the ◀ or ▶ button on the remote control to adjust the degree of difference between the brightest and darkest parts of the picture. Adjusting the contrast changes the amount of black and white in the image.

**COLOR TEMP**—Adjust the color temperature. The screen appears bluer at higher temperatures. The screen appears redder at lower temperatures.

User mode activates the values in the color setting menu.

**COLOR SETTING**—Manually adjust red, green, and blue color.

**KEYSTONE**—Adjust the image distortion caused by tilting the projector ( $\pm 16$ degrees).

**AUTO KEYSTONE**—Select Yes to enable the auto correction for vertical image distortion caused by tilting the projector. To manually adjust the keystone, press the 

button on the control panel or the Menu button on the remote control.

**SEMI-AUTO KEYSTONE**—Press the 

button on the control panel or the Menu button on the remote control to activate the Semi-Auto Keystone correction for image distortion.

**ASPECT RATIO**—Select an aspect ratio to adjust how the image appears.

- 1:1 The input source displays without scaling.
  - Use 1:1 aspect ratio if you are using one of the following:
  - VGA cable and the computer has a resolution less than XGA (1024 x 768)
  - Component cable (576p/480i/480p)
  - S-Video cable
  - Composite cable
- 16:9 The input source scales to fit the width of the screen.
- 4:3 The input source scales to fit the screen.

Use 16:9 or 4:3 if you are using one of the following:

- Computer resolution greater than XGA
- Component cable (1080i or 720p)

**VIDEO MODE**—Select a mode to optimize the display image based on how the projector is being used: **Movie**, **PC**, **sRGB** (provides more accurate color representation), and **User** (set your preferred settings). If you adjust the settings for **White Intensity** or **Degamma**, the projector automatically switches to **User**.

**WHITE INTENSITY**—Select 0 to maximize the color reproduction and 10 to maximize the brightness.

**DEGAMMA**—Adjust between 1 and 6 to change the color performance of the display. The default setting is 0.