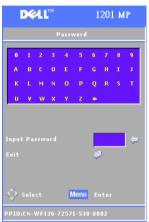

**OSD TIMEOUT**—Use this function to set the duration OSD menu stay active (at idle state).

**PASSWORD**—Select On to enable you to impose a variety of access restrictions to protect your privacy and stop others from tampering with your projector.

- a Press the ◀ button to select On.
  - If this setting is set to Off, the Change Password feature will be disabled.
- **b** Set your password with the directional keys and press the Menu button to confirm.

**NOTE:** To disable the Password setting, you must enter the correct password. If the password verification is successful, the Password can be set to Off.

**CHANGE PASSWORD**—Use this function to modify the password to your preference.