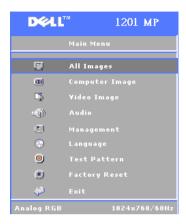

### **Using the On-Screen Display**

The projector has a multi-language On-Screen Display (OSD) that can be displayed with or without an input source present.

In the Main Menu, press the ♠ or ◆ button on the control panel or the ▲ or ▼ button on the remote control navigate through the tabs. Press the ♠ button on the control panel or the Menu button on the remote control to select a submenu.

In the submenus, press the ◆ or ◆ button on the control panel or the ▲ or ▼ button on the remote control to make a selection. When an item is selected, the color changes to dark gray. Use the ← or ◆ button on the control panel or the ◀ or ▶ button on the remote control to make adjustments to a setting.

To exit the OSD, go to the Exit tab and press the 
button on the control panel or the Menu button on the remote control.

#### Main Menu