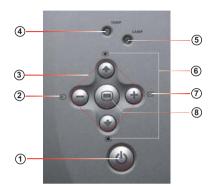

### **Using the Control Panel**

| 1 | Power                    | Turn the projector on and off. For more information, see "Turning Your Projector On" on page 11 and "Turning Your Projector Off" on page 11.                                                                                                                                                                                                                                                          |  |
|---|--------------------------|-------------------------------------------------------------------------------------------------------------------------------------------------------------------------------------------------------------------------------------------------------------------------------------------------------------------------------------------------------------------------------------------------------|--|
| 2 | Source                   | Press to toggle through Analog RGB, Composite,<br>Component-i, S-video, and Analog YPbPr sources when<br>multiple sources are connected to the projector.                                                                                                                                                                                                                                             |  |
|   | Four Directional<br>Keys | The four directional keys ① ① ① ① can be used to toggle through the tabs in the OSD.                                                                                                                                                                                                                                                                                                                  |  |
| 4 | TEMP warning light       | <ul> <li>A solid orange TEMP light indicates that the projector has overheated. The display automatically shuts down. Turn the display on again after the projector cools down. If the problem persists, contact Dell.</li> <li>A blinking orange Temp light indicates that a projector fan has failed and the projector automatically shuts down. If this problem persists, contact Dell.</li> </ul> |  |
| 5 | LAMP warning light       | If the Lamp light is solid orange, replace the lamp.                                                                                                                                                                                                                                                                                                                                                  |  |
| 6 | Keystone adjustment      | If your image is not perpendicular to the screen, then it does not appear square. Press to adjust image distortion caused by tilting the projector. (±16 degrees)                                                                                                                                                                                                                                     |  |
| 7 | Resync                   | Press to synchronize the projector to the input source. <b>Resync</b> does not operate if the on-screen display (OSD) is displayed.                                                                                                                                                                                                                                                                   |  |
| 8 | Menu                     | Press to activate the OSD. Use the directional keys and the Menu button to navigate through the OSD.                                                                                                                                                                                                                                                                                                  |  |