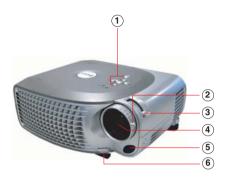

### **About Your Projector**

| 1 | Control panel           |
|---|-------------------------|
| 2 | Zoom tab                |
| 3 | Focus ring              |
| 4 | Lens                    |
| 5 | Remote control receiver |
| 6 | Elevator button         |