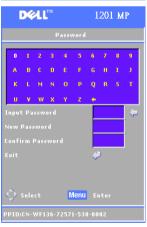

**NOTE:** To disable the Password setting, you must enter the correct password. If the password verification is successful, the Password can be set to Off.

**CHANGE PASSWORD**—Use this function to modify the password to your preference.

- **a** Enter your current password with the directional keys.
- **b** Set your new password.
- **c** Verify your new password.
- **d** Press the Menu button to confirm.

**NOTE:** The current Password can only be reset if the Password setting is set to Off.