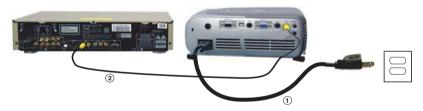

### **Connecting With an S-Video Cable**

| 1 | Power cord    |
|---|---------------|
| 2 | S-video cable |

### **Connecting With a Composite Cable**

| 1 | Power cord            |
|---|-----------------------|
| 2 | Composite video cable |