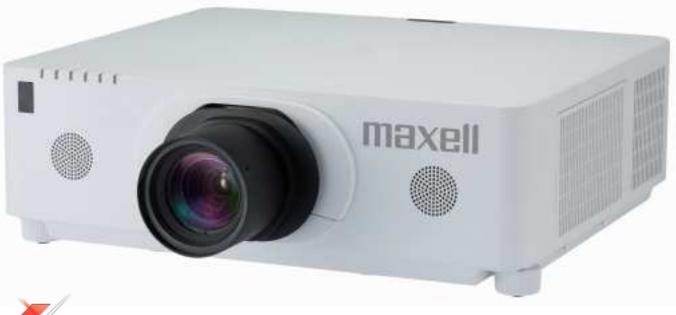

## MC-WX8751W **3LCD Projector**

## Introducing our latest 3LCD MC-WX8751W projector which combines all our technical expertise with our market knowledge.

This new powerful 3LCD WXGA projector is brought to market with 10,000:1 contrast ratio. The MC-WX8751W offers 7,500 ANSI Im, making it a perfect model for integrating into applications such as museums, retail and large conference rooms. With seven optional lenses to choose from and set-up for blending and warping makes it easier when using the software tool that includes colour uniformity adjustment which makes it ideal for multi projector installations.