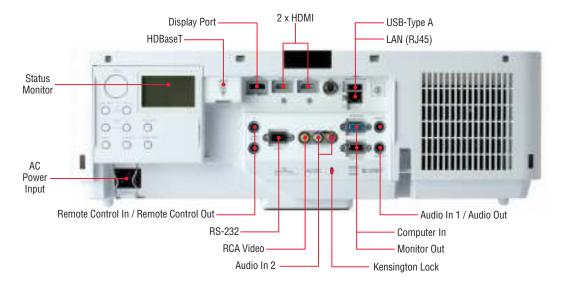

| Security Features              | PIN Security Lock, MyScreen Password Lock, Transition<br>Detector, My Text, Password Lock, Key Lock (Key pad,<br>Remote Control), Lens Lock                                                                                                                                                                                                       |  |
|--------------------------------|---------------------------------------------------------------------------------------------------------------------------------------------------------------------------------------------------------------------------------------------------------------------------------------------------------------------------------------------------|--|
| On Screen<br>Display Languages | English, French, German, Spanish, Italian, Norwegian, Dutch, Japanese, Portuguese, Simplified Chinese, Traditional Chinese, Korean, Swedish, Russian, Finnish, Polish, Turkey, Arabian, Persian, Czech, Danish, Hungarian, Romanian, Slovenian, Croatian, Greek, Lithuanian, Estonian, Latvian, Thai, Portuguese (Brazil), Indonesian, Vietnamese |  |
| Digital Input                  | HDMI x 2, HDBaseT x 1, DisplayPort x 1                                                                                                                                                                                                                                                                                                            |  |
| Analogue Input                 | 15 pin Mini D-Sub x 1, RCA Jack x1                                                                                                                                                                                                                                                                                                                |  |
| Video Output                   | 15 pin Mini D-Sub x 1                                                                                                                                                                                                                                                                                                                             |  |
| Audio Input                    | 3.5mm Stereo Mini Jack x 2, RCA Jack (L/R) x 1                                                                                                                                                                                                                                                                                                    |  |
| Audio Output                   | RCA Jack (L/R) x 1                                                                                                                                                                                                                                                                                                                                |  |
| RS-232C Control                | 1 x 9-pin D-Sub                                                                                                                                                                                                                                                                                                                                   |  |
| Wireless LAN                   | USB-WL-11N wireless adapter (optional)                                                                                                                                                                                                                                                                                                            |  |
| Wired LAN                      | RJ45 connector x 1  USB Type A x 1 (wireless adapter)                                                                                                                                                                                                                                                                                             |  |
| USB Type-A Power Supply        | AC 100V – 120V / AC 220V – 240V (50/60Hz)                                                                                                                                                                                                                                                                                                         |  |
| Operating Power                | AC 100V - 120V / AC 220V - 240V (30/00112)                                                                                                                                                                                                                                                                                                        |  |
| Consumption                    | 560W                                                                                                                                                                                                                                                                                                                                              |  |
| Standby Power<br>Consumption   | Less than 0.35W                                                                                                                                                                                                                                                                                                                                   |  |
| Weight                         | 11.1kg                                                                                                                                                                                                                                                                                                                                            |  |
| Dimensions (W x H x D)         | 498 x 156 x 426mm                                                                                                                                                                                                                                                                                                                                 |  |
| Noise                          | 41dB (Normal), 33dB (Eco)                                                                                                                                                                                                                                                                                                                         |  |
| Filter Life (Hours)            | 20,000                                                                                                                                                                                                                                                                                                                                            |  |
| Certification                  | CE Marking: EN61000-3-2, EN61000-3-3, EN55032<br>(Class A), EN55024 (EMC Directive), EN60950-1<br>(Low Voltage Directive), WEEE/RoHS compliant                                                                                                                                                                                                    |  |
| Computer                       | IBM Compatible VGA, SVGA, XGA, WXGA, WXGA+/<br>SXGA/ SXGA+/ WSXGA+/ UXGA/HD (Compressed),<br>MAC16"                                                                                                                                                                                                                                               |  |
| Video                          | 525i (480i), 525p (480p), 625i (576i),<br>1125i (1080i@50/60), 750p (720p@50/60),<br>1125p (1080p@50/60)                                                                                                                                                                                                                                          |  |
| Supplied Accessories           | Power Cable (1.8m) x1, Computer Cable (2m) x1, IR Remote Control Unit x1, AA Batteries x2, Application CD (for network, etc.) x1, CD User Manual x1, Concise User Manual x1, Security Label x1, Lens Hole Cover x1, Adapter Cover x1, Terminal Cover x1, HDMI Cable Holder x2, Cable Tie x2                                                       |  |
| Optional Accessories           | USB wireless adapter USB-WL-11N, Wireless pen tablet TB-1, Optional Lenses: Ultra-short-throw FL-710M, Short-throw USL-701M, Short-throw FL-701M, Short-throw SL-712M, Standard-throw ML-713M, Long-throw LL-704M, Ultra-long-throw UL-705M                                                                                                       |  |
| Remote Control                 | HL02805                                                                                                                                                                                                                                                                                                                                           |  |
| Replacement Lamp/Filter        | DT01881M / UX40821                                                                                                                                                                                                                                                                                                                                |  |
| Projector/ Lamp Warranty       | 3 years / 6 months (for education and extended warranties please contact your local dealer)                                                                                                                                                                                                                                                       |  |