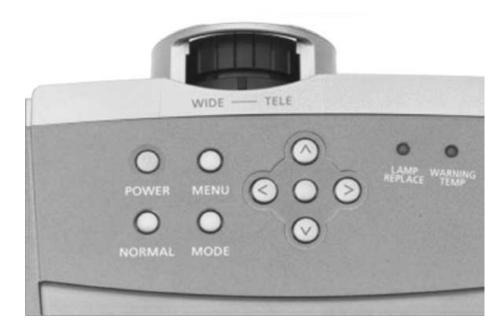

#### Easy operation

- Wireless remote included
- Graphical User Interface for custom adjustments

#### Digital Keystone Correction

Compensates for Trapezoidal distortion caused by angle of projection