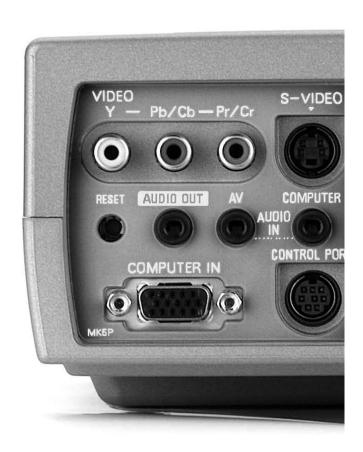

#### Connectivity

- Component (for DVD/HDTV connection)
- S-Video & composite video
- Stereo Audio Mini Jack (input & output)
- RS232 control
- VGA input
- Automatic input detection

#### TECHNICAL SPECIFICATIONS

| Projector Type                   | Multi-media Projector                                                                                                                                                                                                                                          |
|----------------------------------|----------------------------------------------------------------------------------------------------------------------------------------------------------------------------------------------------------------------------------------------------------------|
| Dimensions (W x H x D)           | 7.44" x 2.97" x 12.24" (189mm x 75.5mm x 310.8mm) (not including Adjustable Feet)                                                                                                                                                                              |
| Net Weight                       | 5.95 lbs (2.7 kg)                                                                                                                                                                                                                                              |
| LCD Panel System                 | 0.7" TFT Active Matrix type, 3 panels                                                                                                                                                                                                                          |
| Panel Resolution                 | 800 x 600 dots                                                                                                                                                                                                                                                 |
| Number of Pixels                 | 1,440,000 (800 x 600 x 3 panels)                                                                                                                                                                                                                               |
| Color System                     | PAL, SECAM, NTSC, NTSC4.43, PAL-M and PAL-N                                                                                                                                                                                                                    |
| High Definition TV Signals       | 480i, 480p, 575i, 575p, 720p, 1035i and 1080i                                                                                                                                                                                                                  |
| Scanning Frequency               | H-sync. 15 ~ 80 KHz, V-sync. 50 ~ 100 Hz                                                                                                                                                                                                                       |
| Projection Image size (Diagonal) | Adjustable from 30" to 200"                                                                                                                                                                                                                                    |
| Horizontal Resolution            | 500 TV lines                                                                                                                                                                                                                                                   |
| Projection Lens                  | F 2.0 ~ 2.3 lens with f 28 mm ~ 33.6 mm Manual zoom and focus                                                                                                                                                                                                  |
| Throw Distance                   | 4.6' ~ 26.3' (1.4 m ~ 8.0 m)                                                                                                                                                                                                                                   |
| Projection Lamp                  | 120 W                                                                                                                                                                                                                                                          |
| AV Input Jacks                   | RCA Type x 3 (Video/Y, Pb/Cb, Pr/Cr) and Mini DIN 4 pin x 1 (S-Video)                                                                                                                                                                                          |
| AV Audio Input Jack              | Mini Jack (stereo)                                                                                                                                                                                                                                             |
| Computer Input Jack              | (VGA) HDB 15 Terminal x 1                                                                                                                                                                                                                                      |
| Computer Audio Input Jack        | Mini Jack (stereo)                                                                                                                                                                                                                                             |
| Control Port Jack                | Mini DIN 8 pin x 1                                                                                                                                                                                                                                             |
| Audio Output Jack                | Mini Jack (stereo)                                                                                                                                                                                                                                             |
| Internal Audio Amp               | 1W RMS (Monaural)                                                                                                                                                                                                                                              |
| Built-in Speaker                 | 1 speaker, 1.57" x 1.18" (40mm x 30mm)                                                                                                                                                                                                                         |
| Feet Adjustment                  | 0° to 7.6°                                                                                                                                                                                                                                                     |
| Voltage and                      | AC 100 ~ 120 V (2.2 A Max. Ampere), 50 / 60 Hz (The U.S.A and Canada)                                                                                                                                                                                          |
| Power Consumption                | AC 200 ~ 240 V (1.1 A Max. Ampere), 50 / 60 Hz (Continental Europe)                                                                                                                                                                                            |
| Operating Temperature            | 41 °F ~ 95 °F (5 °C ~ 35 °C)                                                                                                                                                                                                                                   |
| Storage Temperature              | 14 °F ~ 140 °F (-10 °C ~ 60 °C)                                                                                                                                                                                                                                |
| Remote Control Transmitter       | Power Source         : AA, UM3 or R06 Type x 2           Operating Range         : 16.4' (5m) / ±30°           Dimensions (W x H x D)         : 2.2" x 1.3" x 7.6" (55mm x 34mm x 192mm)           Net Weight         : 0.35 lbs (160 g) (including batteries) |
| Accessories                      | Owner's Manual AC Power Cord Remote Control Transmitter and Batteries VGA Cable Control Cable for PS/2 port Carry Bag Lens Cover                                                                                                                               |