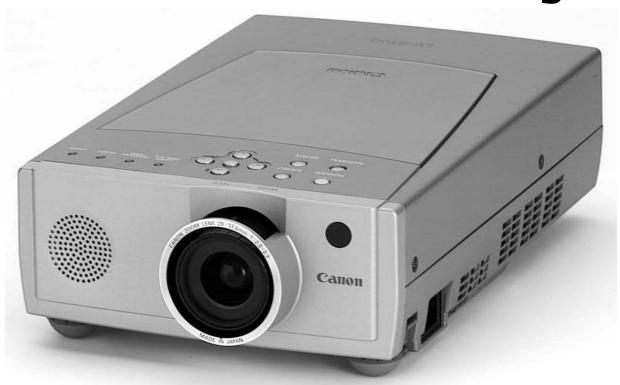

# LV-5100 LCD Projector

View :: Compare :: Select - www.ProSelecta.com

#### Compact and lightweight

- Same size as a B5 sheet of paper
- 2.7kg
- Microportable

#### High brightness

- 700 ANSI-Lumens
- Excellent color balance with short arc 120w bulb
- Canon precision optics