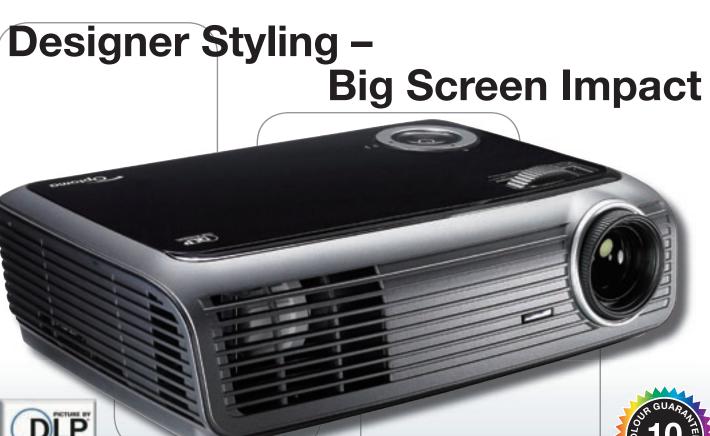

Small and stylish, the EP726 will deliver life-like presentations and movies up to 300". Great colours, really impressive brightness and easy to use both in the office and at home; with computers, games consoles and DVD players.

- 2200 lumens to highlight the finest detail in ambient light conditions
- Designer styling and compact at 2kg; as versatile on the move as it is when installed
- Optoma Colour Enhancement Technology and 2200:1 contrast gives exceptional colour to create crystal clear presentations and video
- Optoma 10 Year Colour Guarantee\*
- Comprehensive PC, Video, DVD and games consoles connectivity includes: VGA, Component & SCART capabilities
- Native XGA and zoom lens for sharp, detailed images and movies
- DLP® Filter-free design for zero maintenance No routine servicing