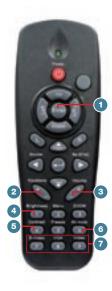

## **EP726 Remote Control**

- Remote Mouse
- Vertical Keystone Correction
- Volume Control
- Brightness Adjustment
- Contrast Adjustment
- AV Mute
- Direct Input Source Selection