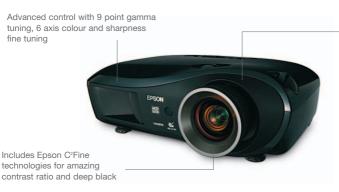

Product sold separately.

IDMI

- See the future with 1080p High-Definition and HDMI input v 1.3
- · Superb colour with Epson's latest C<sup>2</sup>Fine panel technology
- Clear images with 12,000:1 contrast ratio and bright 1200 lumens
- · Bring movies alive day or night with Epson Cinema Filter technology

fine tuning