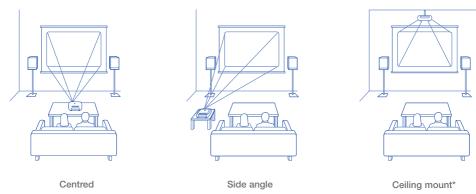

## Home Cinema **Projectors**

## **EPSON**<sup>®</sup> EXCEED YOUR VISION

# Epson **Projectors**



Big screen entertainment in your own home

**EPSON** 

Projector Selector.com

Find the Right Projector

\*



It's so easy to create a High-Definition, giant screen home cinema with Epson. Change the way you view everything from movies to video games!

## Superb images in any light with Epson 3LCD technology

Enjoy smooth, natural colours with Epson's exclusive 3LCD technology. Watch fast-moving or still images with the lights on or off. Whatever the subject, the Epson Cinema Filter and pre-set colour modes bring you the best in big screen entertainment.





### Create a perfect big screen from a range of positions



### Bring all your home entertainment to the big screen



- High-Definition entertainment make your viewing future-proof and discover the HD difference
- Easy to install flexible placement with lens shift and optical zoom adjustment
- Simple operation with intuitive, easy-access control panels and user-friendly remotes
- Total entertainment connect to TV, DVD reader, digital camera, PC, games console. Or listen to music!



Make fantastic big screen fun simple with an Epson all-in-one home entertainment centre. All you need to do is plug in the power, choose a DVD and enjoy!

## Easy as 1 - 2 - 3 1. Plug in



### 2. DVD in



### 3. Big picture out



A complete home cinema in a box

Create big screen entertainment in seconds with our projector, DVD and surround sound speaker systems.