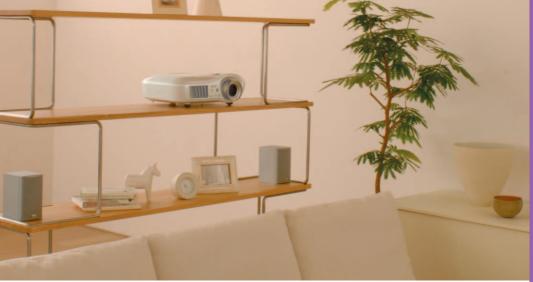

## Epson **TW1000**

Create the ultimate home cinema experience. Redefine quality with full HD 1080p resolution and Epson's latest C<sup>2</sup>Fine technology.

Watch the explosive action of Deja Vu on DVD.

Product sold separately.

IDMI

- See the future with 1080p High-Definition and HDMI input v 1.3
- · Superb colour with Epson's latest C<sup>2</sup>Fine panel technology
- Clear images with 12,000:1 contrast ratio and bright 1200 lumens
- · Bring movies alive day or night with Epson Cinema Filter technology