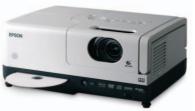

## Epson **TW1000**

Create the ultimate home cinema experience. Redefine quality with full HD 1080p resolution and Epson's latest C<sup>2</sup>Fine technology.

Watch the explosive action of Deja Vu on DVD.

Product sold separately.

IDMI

- See the future with 1080p High-Definition and HDMI input v 1.3
- · Superb colour with Epson's latest C<sup>2</sup>Fine panel technology
- Clear images with 12,000:1 contrast ratio and bright 1200 lumens
- · Bring movies alive day or night with Epson Cinema Filter technology