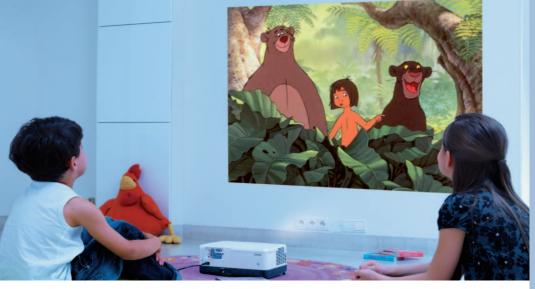

© Disney

Experience Disney's The Jungle Book DVD on the big screen with the Epson EMP-DM1.

DVD sold separately.

© Buena Vista Home Entertainment, Inc

## Epson DM1

Total HD-compatible home entertainment in a single, portable box. Create the Epson big screen experience anywhere.

Experience Disney's The Jungle Book DVD on the big screen with the Epson EMP-DM1.