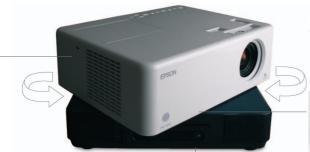

night with Epson Cinema Filter technology



fine tuning



## Epson **TW680**

HD-ready projector that combines superb quality with reliability and value. Bring movies, sports and games to the giant screen.

Great pictures with 720p resolution, 1600 lumens and 10,000:1 contrast ratio



Lamp uses less energy, and is guaranteed for three years



Bright, clear images for any subject with preset colour modes

- Combine great quality home cinema with excellent value
- Future-proof with HD-readiness and Epson 3LCD technology
- Simple to set up and create big screen fun in any room
- Connect to DVD, TV, set-top box, games console, digital camera





## Epson **TWD10**

Great home cinema made easy. Projector, DVD and speakers bring surround sound action to any room – simply plug in and play!



Includes free 80" wide screen for entertainment anywhere!

Connect to MP3 players and USB key with the USB port



A real surround sound experience with 4 speaker system



- Superb image quality with Epson 3LCD technology
- High-Definition compatible, plays DivX, DVDs and MP3 files
- Bring video games alive with the Special Game Mode
- Rotating base for table or shelf placement and easy access to DVD tray









## Epson DM1

Total HD-compatible home entertainment in a single, portable box. Create the Epson big screen experience anywhere.



Experience Disney's The Jungle Book DVD on the big screen with the Epson EMP-DM1.

© Disney

DVD sold separately.



Simply connect the power, insert a DVD and start the action!

- · Integrated projector, DVD player and two-speaker system
- · High