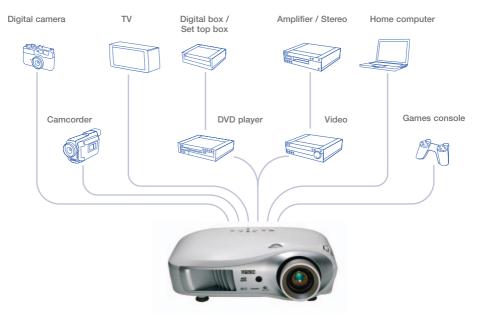

### Bring all your home entertainment to the big screen

- High-Definition entertainment make your viewing future-proof and discover the HD difference
- Easy to install flexible placement with lens shift and optical zoom adjustment
- Simple operation with intuitive, easy-access control panels and user-friendly remotes
- Total entertainment connect to TV, DVD reader, digital camera, PC, games console. Or listen to music!