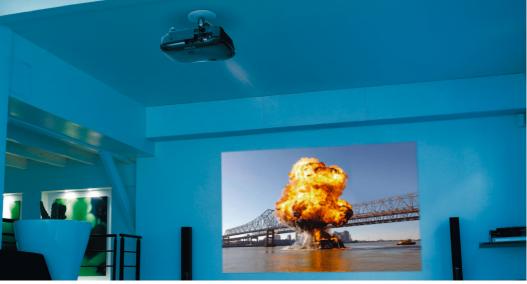

## Epson **TW1000**

Create the ultimate home cinema experience. Redefine quality with full HD 1080p resolution and Epson's latest C<sup>2</sup>Fine technology.

Watch the explosive action of Deja Vu on DVD.