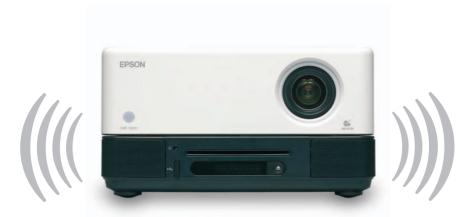

## Epson **TW1000**

Create the ultimate home cinema experience. Redefine quality with full HD 1080p resolution and Epson's latest C<sup>2</sup>Fine technology.

Watch the explosive action of Deja Vu on DVD.

Product sold separately.

IDMI

- See the future with 1080p High-Definition and HDMI input v 1.3
- · Superb colour with Epson's latest C<sup>2</sup>Fine panel technology
- Clear images with 12,000:1 contrast ratio and bright 1200 lumens
- · Bring movies alive day or night with Epson Cinema Filter technology