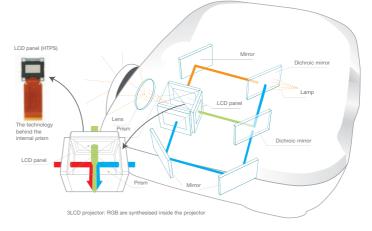

## Superb images in any light with Epson 3LCD technology

Enjoy smooth, natural colours with Epson's exclusive 3LCD technology. Watch fast-moving or still images with the lights on or off. Whatever the subject, the Epson Cinema Filter and pre-set colour modes bring you the best in big screen entertainment.