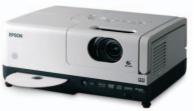

## Epson **TWD10**

Great home cinema made easy. Projector, DVD and speakers bring surround sound action to any room – simply plug in and play!

Includes free 80" wide screen for entertainment anywhere!

Connect to MP3 players and USB key with the USB port

A real surround sound experience with 4 speaker system

- Superb image quality with Epson 3LCD technology
- High-Definition compatible, plays DivX, DVDs and MP3 files
- Bring video games alive with the Special Game Mode
- Rotating base for table or shelf placement and easy access to DVD tray