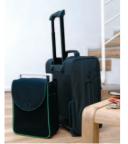

#### Take excitement to any room

It's easy to enjoy the action anywhere you like, even at a friend's house. Simply unplug the power and get moving. The Epson EMP-DM1 has a built-in handle, and includes a carry case for safe transport if you're going further.

It's easy to pick up and go with the built-in carry handle and soft case

Get right into the action with gaming on the big screen

EPSON

|                                                                                                             | Epson EMP-TWD10                                                                                                                                                                                                                                                                                                                                                                                                                                                                                                           | Epson EMP-DM1                                                                                                                                                                                                                                                                                                                                                                                                                                                      |  |  |  |  |  |  |  |  |
|-------------------------------------------------------------------------------------------------------------|---------------------------------------------------------------------------------------------------------------------------------------------------------------------------------------------------------------------------------------------------------------------------------------------------------------------------------------------------------------------------------------------------------------------------------------------------------------------------------------------------------------------------|--------------------------------------------------------------------------------------------------------------------------------------------------------------------------------------------------------------------------------------------------------------------------------------------------------------------------------------------------------------------------------------------------------------------------------------------------------------------|--|--|--|--|--|--|--|--|
| 3LCD                                                                                                        | 3LCD                                                                                                                                                                                                                                                                                                                                                                                                                                                                                                                      | 3LCD                                                                                                                                                                                                                                                                                                                                                                                                                                                               |  |  |  |  |  |  |  |  |
| 720p (1280 x 720)                                                                                           | 720p (1280 x 720)                                                                                                                                                                                                                                                                                                                                                                                                                                                                                                         | 480p (854 x 480)                                                                                                                                                                                                                                                                                                                                                                                                                                                   |  |  |  |  |  |  |  |  |
| 16/9                                                                                                        | 16/9                                                                                                                                                                                                                                                                                                                                                                                                                                                                                                                      | 16/9                                                                                                                                                                                                                                                                                                                                                                                                                                                               |  |  |  |  |  |  |  |  |
| HD Ready                                                                                                    | HD Ready                                                                                                                                                                                                                                                                                                                                                                                                                                                                                                                  | HD compatible                                                                                                                                                                                                                                                                                                                                                                                                                                                      |  |  |  |  |  |  |  |  |
| 1600 ANSI lumens                                                                                            | 1200 ANSI lumens                                                                                                                                                                                                                                                                                                                                                                                                                                                                                                          | 1000 ANSI lumens                                                                                                                                                                                                                                                                                                                                                                                                                                                   |  |  |  |  |  |  |  |  |
| 30" to 300" (0.88 m to 9.16 m) (Wide)                                                                       | 30" to 300" (0.73 m to 7.57 m) (Wide; 16:9 image)                                                                                                                                                                                                                                                                                                                                                                                                                                                                         | 30" – 300" (0.87 – 8.97 m) (Wide 16:9 image)                                                                                                                                                                                                                                                                                                                                                                                                                       |  |  |  |  |  |  |  |  |
| 30" to 300" (1.33 m to 13.65 m) (Tele)                                                                      | 30" to 300" (1.11 m to 11.37 m) (Tele; 16:9 image)                                                                                                                                                                                                                                                                                                                                                                                                                                                                        | 30" – 300" (1.18 – 12.11 m) (Tele 16:9 image)                                                                                                                                                                                                                                                                                                                                                                                                                      |  |  |  |  |  |  |  |  |
| 10,000:1                                                                                                    |                                                                                                                                                                                                                                                                                                                                                                                                                                                                                                                           |                                                                                                                                                                                                                                                                                                                                                                                                                                                                    |  |  |  |  |  |  |  |  |
| Manual zoom & focus 21-28                                                                                   | Manual zoom & focus – lens shutter<br>1 7 – 2 1                                                                                                                                                                                                                                                                                                                                                                                                                                                                           | Digital zoom and manual focus – lens shutter<br>1 44                                                                                                                                                                                                                                                                                                                                                                                                               |  |  |  |  |  |  |  |  |
|                                                                                                             | 1.7 – 2.1<br>13.7 mm – 20.5 mm                                                                                                                                                                                                                                                                                                                                                                                                                                                                                            | 1.44<br>16.6 mm                                                                                                                                                                                                                                                                                                                                                                                                                                                    |  |  |  |  |  |  |  |  |
| 21.4 mm – 31.7 mm                                                                                           | 13.7 mm – 20.5 mm<br>1 – 1 5                                                                                                                                                                                                                                                                                                                                                                                                                                                                                              | Digital zoom 1.0 – 1.35                                                                                                                                                                                                                                                                                                                                                                                                                                            |  |  |  |  |  |  |  |  |
| 1 - 1.5                                                                                                     | 1.0                                                                                                                                                                                                                                                                                                                                                                                                                                                                                                                       | Digital zoom 1.0 – 1.35                                                                                                                                                                                                                                                                                                                                                                                                                                            |  |  |  |  |  |  |  |  |
| V ± 100% / H ± 50%                                                                                          | V ± 50% / H ± 25%                                                                                                                                                                                                                                                                                                                                                                                                                                                                                                         | 28 dB                                                                                                                                                                                                                                                                                                                                                                                                                                                              |  |  |  |  |  |  |  |  |
| 26 dB                                                                                                       | 28 dB                                                                                                                                                                                                                                                                                                                                                                                                                                                                                                                     |                                                                                                                                                                                                                                                                                                                                                                                                                                                                    |  |  |  |  |  |  |  |  |
| 170W UHE (E-TORL)                                                                                           | 140W UHE (E-TORL)                                                                                                                                                                                                                                                                                                                                                                                                                                                                                                         | 140W UHE (E-TORL)                                                                                                                                                                                                                                                                                                                                                                                                                                                  |  |  |  |  |  |  |  |  |
| 1700 / 3000 hours                                                                                           | 2000 / 3000 hours                                                                                                                                                                                                                                                                                                                                                                                                                                                                                                         | 2000 / 3000 hours                                                                                                                                                                                                                                                                                                                                                                                                                                                  |  |  |  |  |  |  |  |  |
| NTSC / NTSC 4.43 / PAL / M-PAL / N-PAL / PAL60 / SECAM                                                      | NTSC / NTSC 4.43 / PAL / M-PAL / N-PAL / PAL60 / SECAM                                                                                                                                                                                                                                                                                                                                                                                                                                                                    | NTSC / NTSC 4.43 / PAL / M-PAL / N-PAL / PAL60 / SECAM                                                                                                                                                                                                                                                                                                                                                                                                             |  |  |  |  |  |  |  |  |
| 525i / 525p / 625i / 625p / 750p / 1125i                                                                    | 525i / 525p / 625i / 625p / 750p / 1125i                                                                                                                                                                                                                                                                                                                                                                                                                                                                                  | 525i / 525p / 625i / 625p / 750p / 1125i                                                                                                                                                                                                                                                                                                                                                                                                                           |  |  |  |  |  |  |  |  |
| SXGA / XGA / SVGA / VGA                                                                                     | WXGA / SXGA / XGA / SVGA / VGA                                                                                                                                                                                                                                                                                                                                                                                                                                                                                            | SXGA / XGA / SVGA / VGA                                                                                                                                                                                                                                                                                                                                                                                                                                            |  |  |  |  |  |  |  |  |
| 1 x Composite                                                                                               | 1 x Composite                                                                                                                                                                                                                                                                                                                                                                                                                                                                                                             | 1 x Composite                                                                                                                                                                                                                                                                                                                                                                                                                                                      |  |  |  |  |  |  |  |  |
| 1 x S-Video                                                                                                 | 1 x S-Video                                                                                                                                                                                                                                                                                                                                                                                                                                                                                                               | 3 x RCA (YUV)                                                                                                                                                                                                                                                                                                                                                                                                                                                      |  |  |  |  |  |  |  |  |
|                                                                                                             | 3 x RCA (YUV) with RGB adaptor                                                                                                                                                                                                                                                                                                                                                                                                                                                                                            |                                                                                                                                                                                                                                                                                                                                                                                                                                                                    |  |  |  |  |  |  |  |  |
| 1 x SCART (on D4 with adaptor)                                                                              |                                                                                                                                                                                                                                                                                                                                                                                                                                                                                                                           |                                                                                                                                                                                                                                                                                                                                                                                                                                                                    |  |  |  |  |  |  |  |  |
| 1 x HDMI version 1.2                                                                                        | 1 x HDMI version 1.2                                                                                                                                                                                                                                                                                                                                                                                                                                                                                                      |                                                                                                                                                                                                                                                                                                                                                                                                                                                                    |  |  |  |  |  |  |  |  |
| 1 x RGB                                                                                                     | 1 x RGB                                                                                                                                                                                                                                                                                                                                                                                                                                                                                                                   | 1 x RGB                                                                                                                                                                                                                                                                                                                                                                                                                                                            |  |  |  |  |  |  |  |  |
|                                                                                                             | 1 x USB type A                                                                                                                                                                                                                                                                                                                                                                                                                                                                                                            | 1 x USB type A                                                                                                                                                                                                                                                                                                                                                                                                                                                     |  |  |  |  |  |  |  |  |
|                                                                                                             | 2 x RCA                                                                                                                                                                                                                                                                                                                                                                                                                                                                                                                   | 2 x RCA                                                                                                                                                                                                                                                                                                                                                                                                                                                            |  |  |  |  |  |  |  |  |
|                                                                                                             | 1 x RCA for subwoofer                                                                                                                                                                                                                                                                                                                                                                                                                                                                                                     | 1 x stereo jack for headphones                                                                                                                                                                                                                                                                                                                                                                                                                                     |  |  |  |  |  |  |  |  |
|                                                                                                             | 1 x stereo jack for headphones                                                                                                                                                                                                                                                                                                                                                                                                                                                                                            | 1 x coaxial digital audio output                                                                                                                                                                                                                                                                                                                                                                                                                                   |  |  |  |  |  |  |  |  |
|                                                                                                             | 1 x optical connector                                                                                                                                                                                                                                                                                                                                                                                                                                                                                                     |                                                                                                                                                                                                                                                                                                                                                                                                                                                                    |  |  |  |  |  |  |  |  |
| 1 x RS 232                                                                                                  | 1 x RS 232                                                                                                                                                                                                                                                                                                                                                                                                                                                                                                                |                                                                                                                                                                                                                                                                                                                                                                                                                                                                    |  |  |  |  |  |  |  |  |
| 1 x Trigger out for motorized screen                                                                        |                                                                                                                                                                                                                                                                                                                                                                                                                                                                                                                           |                                                                                                                                                                                                                                                                                                                                                                                                                                                                    |  |  |  |  |  |  |  |  |
| ± 15 degrees                                                                                                | ± 15 degrees                                                                                                                                                                                                                                                                                                                                                                                                                                                                                                              | ± 15 degrees                                                                                                                                                                                                                                                                                                                                                                                                                                                       |  |  |  |  |  |  |  |  |
| Controlled automatically                                                                                    | Controlled automatically                                                                                                                                                                                                                                                                                                                                                                                                                                                                                                  |                                                                                                                                                                                                                                                                                                                                                                                                                                                                    |  |  |  |  |  |  |  |  |
| Dynamic, Living room, sRGB, Natural, Theatre, Theatre Black 1, Theatre Black 2                              | Dynamic, Living room, Theatre, Theatre Black, Game                                                                                                                                                                                                                                                                                                                                                                                                                                                                        | Dynamic, Living room, Theatre, Game                                                                                                                                                                                                                                                                                                                                                                                                                                |  |  |  |  |  |  |  |  |
|                                                                                                             | DVD: Concert, drama, action, Science-function<br>CD: Classic, jazz, rock, digital                                                                                                                                                                                                                                                                                                                                                                                                                                         | DVD: Concert, drama, action, Science-function<br>CD: Classic, jazz, rock, digital                                                                                                                                                                                                                                                                                                                                                                                  |  |  |  |  |  |  |  |  |
|                                                                                                             | DVD Video DVD VR SVCD VCD CD DivX MP3 WMA IREG                                                                                                                                                                                                                                                                                                                                                                                                                                                                            | DVD Video DVD VR SVCD VCD CD DivX MP3 WMA IREG                                                                                                                                                                                                                                                                                                                                                                                                                     |  |  |  |  |  |  |  |  |
|                                                                                                             | DVD Video, DVD VR, SVCD, VCD, CD, DIVX, MP3, WMA, JPEG<br>DVD-R/RW, DVD+R:RW, CD-R/RW, CD-ROM                                                                                                                                                                                                                                                                                                                                                                                                                             | DVD Video, DVD VR, SVCD, VCD, CD, DivX, MP3, WMA, JPEG                                                                                                                                                                                                                                                                                                                                                                                                             |  |  |  |  |  |  |  |  |
|                                                                                                             | Dolby Digital, DTS                                                                                                                                                                                                                                                                                                                                                                                                                                                                                                        | DVD-R/RW, DVD+R:RW, CD-R/RW, CD-ROM<br>Dolby Digital, DTS                                                                                                                                                                                                                                                                                                                                                                                                          |  |  |  |  |  |  |  |  |
|                                                                                                             | 4 x 5 Watt (2 channels)                                                                                                                                                                                                                                                                                                                                                                                                                                                                                                   | 2 x 8 Watt                                                                                                                                                                                                                                                                                                                                                                                                                                                         |  |  |  |  |  |  |  |  |
| 100 – 240 VAC                                                                                               | 100 – 240 VAC                                                                                                                                                                                                                                                                                                                                                                                                                                                                                                             | 2 x 8 watt<br>100 – 240 VAC                                                                                                                                                                                                                                                                                                                                                                                                                                        |  |  |  |  |  |  |  |  |
| 5.2 kg                                                                                                      | 6,9 kg                                                                                                                                                                                                                                                                                                                                                                                                                                                                                                                    | 3,8 kg                                                                                                                                                                                                                                                                                                                                                                                                                                                             |  |  |  |  |  |  |  |  |
| 3.2 kg<br>309 x 406 x 124 mm                                                                                | 260 x 330 x 183 mm                                                                                                                                                                                                                                                                                                                                                                                                                                                                                                        | 230 x 320 x 127 mm                                                                                                                                                                                                                                                                                                                                                                                                                                                 |  |  |  |  |  |  |  |  |
| 3 years next day on-site (UK)                                                                               | 3 years next day on-site (UK)                                                                                                                                                                                                                                                                                                                                                                                                                                                                                             | 3 years next day on-site (UK)                                                                                                                                                                                                                                                                                                                                                                                                                                      |  |  |  |  |  |  |  |  |
| 3 years or 1700 hours                                                                                       | 3 years or 2000 hours                                                                                                                                                                                                                                                                                                                                                                                                                                                                                                     | 3 years or 2000 hours                                                                                                                                                                                                                                                                                                                                                                                                                                              |  |  |  |  |  |  |  |  |
| Advanced sharpness adjustments, Super white, Six axis colour                                                | Coffee table or shelf use (rotative DVD base), DivX compatibility,                                                                                                                                                                                                                                                                                                                                                                                                                                                        |                                                                                                                                                                                                                                                                                                                                                                                                                                                                    |  |  |  |  |  |  |  |  |
|                                                                                                             | Coffee table or shell use (rotative UVD base), UVX Compatibility,<br>USB port (mg/Num player, digital picture sildeshow, DixX),<br>gaming mode, coffee break (sature, local languages OSD (Czeh<br>Upanish / Dutch (English / Finnish / French / German / Greak /<br>Hungarian / Italian / Norwegian / Polish / Portuguese / Spanish /<br>Swedish / Turkish), manual lens shutter, quick start up, direct<br>power off, sleep limer, anit-findt feature (kensington lock and<br>security cable hole), child-lock function | Handle to transport easily, DivX compability, USB port<br>(mp3/wma player, digital picture sideshow, DivX), gaming moc<br>coffee break feature, local languages OSD (Czech / Danish /<br>Dutch / English / Finnish / French / German / Greek / Hungarai<br>Italian / Norwegian / Polish / Portuguese / Spanish / Swedish /<br>Turkish), manual lens shutter, quick start up and shut down, sit<br>timer, anti-theft feature (kensington lock), child-lock function |  |  |  |  |  |  |  |  |
| Power Cable<br>Lens cover<br>Backlit remote control with battery<br>D4 / SCART adaptor<br>User's manual set | Power Cable<br>Self luminous remote control with battery<br>RGB / component adaptor<br>User's manual set and quick start guide<br>External tilling foot<br>80° wide screen (portable, pull up type)                                                                                                                                                                                                                                                                                                                       | Power Cable<br>Self luminous remote control with battery<br>User's manual set and quick start guide<br>Soft protecting case                                                                                                                                                                                                                                                                                                                                        |  |  |  |  |  |  |  |  |