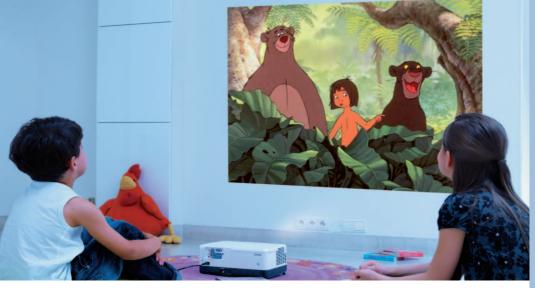

© Disney

Experience Disney's The Jungle Book DVD on the big screen with the Epson EMP-DM1.

DVD sold separately.

## Epson DM1

Total HD-compatible home entertainment in a single, portable box. Create the Epson big screen experience anywhere.

Experience Disney's The Jungle Book DVD on the big screen with the Epson EMP-DM1.

© Disney

DVD sold separately.

Simply connect the power, insert a DVD and start the action!

- · Integrated projector, DVD player and two-speaker system
- · High-Definition compatible, plays DivX, DVDs and MP3 files
- · Easy to move around with built-in handle and carry case
- Flexible connection to USB memory devices