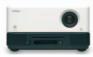

## Epson DM1

Total HD-compatible home entertainment in a single, portable box. Create the Epson big screen experience anywhere.

Experience Disney's The Jungle Book DVD on the big screen with the Epson EMP-DM1.

© Disney

DVD sold separately.

Simply connect the power, insert a DVD and start the action!

- · Integrated projector, DVD player and two-speaker system
- · High-Definition compatible, plays DivX, DVDs and MP3 files
- · Easy to move around with built-in handle and carry case
- Flexible connection to USB memory devices