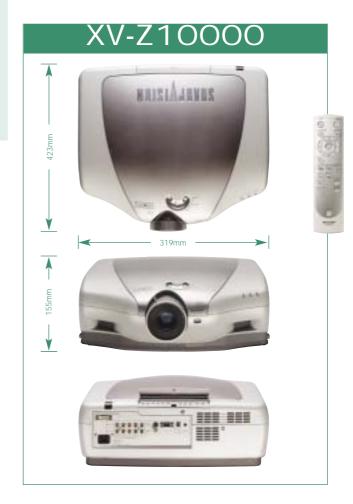

### XV-Z10000

|                       | XV-Z91                                                                          | XV-Z10000                                                                                                                                                 |
|-----------------------|---------------------------------------------------------------------------------|-----------------------------------------------------------------------------------------------------------------------------------------------------------|
| SPECIFICATION:        |                                                                                 |                                                                                                                                                           |
| ANSI Lumens           | 600                                                                             | 800/500                                                                                                                                                   |
| Contrast Ratio        | 1200:1                                                                          | 2600:1                                                                                                                                                    |
| Panel Size            | 0.55" DLP™                                                                      | 0.8" HD2 DLP™                                                                                                                                             |
|                       | 12° DDR DMD™ Engine                                                             | 12° DDR DMD™ Engine                                                                                                                                       |
| Aspect Ratio          | 4:3 (16:9 Switchable)                                                           | 16:9                                                                                                                                                      |
| Native Resolution     | SVGA                                                                            | WXGA                                                                                                                                                      |
| Dimensions (WxHxDmm)  | 368 x 327 x 154                                                                 | 319 x 155 x 423                                                                                                                                           |
| Weight                | 4.3kg                                                                           | 9.7kg                                                                                                                                                     |
| Fan Noise             | 29dB                                                                            | 32dB                                                                                                                                                      |
| INPUTS:               |                                                                                 |                                                                                                                                                           |
| Composite             | Υ                                                                               | Υ                                                                                                                                                         |
| Component             | Υ                                                                               | 2                                                                                                                                                         |
| S-Video               | Υ                                                                               | Υ                                                                                                                                                         |
| PC RGB                | Υ                                                                               | 2                                                                                                                                                         |
| RS232                 | Υ                                                                               | Υ                                                                                                                                                         |
| DVI                   | N                                                                               | Υ                                                                                                                                                         |
| CONFIGURATION:        |                                                                                 |                                                                                                                                                           |
| Ceiling Mountable     | Υ                                                                               | Υ                                                                                                                                                         |
| Throw Ratio           | 1.5 to 1.8:1                                                                    | 1.8 to 2.4:1                                                                                                                                              |
| Focus                 | Manual                                                                          | Manual                                                                                                                                                    |
| Lens Shift            | Υ                                                                               | Υ                                                                                                                                                         |
| Supported Resolutions | XGA, SVGA, VGA,<br>Mac 19"/16"/13"                                              | SXGA, XGA, SVGA, VGA,<br>Mac 21"/19"/16"/13"                                                                                                              |
| Audio                 | N/A                                                                             | N/A                                                                                                                                                       |
| Control               | via RS232                                                                       | via RS232                                                                                                                                                 |
| Optional Lenses       | N                                                                               | Y (1.5 to 1.9:1)                                                                                                                                          |
| Remote control        | InfraRed                                                                        | InfraRed/Wired                                                                                                                                            |
| Mouse function        | N                                                                               | N                                                                                                                                                         |
| Lamp                  | 150W                                                                            | 270W                                                                                                                                                      |
| Lamp life             | 2500                                                                            | 2000                                                                                                                                                      |
| Warranty              | 1 Yr RTB                                                                        | 1 Yr RTB                                                                                                                                                  |
| Lamp Warranty         | 90 days                                                                         | 90 days                                                                                                                                                   |
| Additional Features   | 2D Keystone Correction,<br>6 Segment 5x Speed<br>Colour Wheel,<br>Sealed Optics | DVI-I All Digital Projection,<br>6 Segment 6x Speed<br>Colour Wheel,<br>Sealed Optics, Screen<br>Trigger (12DC), Sharp SVN<br>Colour Calibration Software |