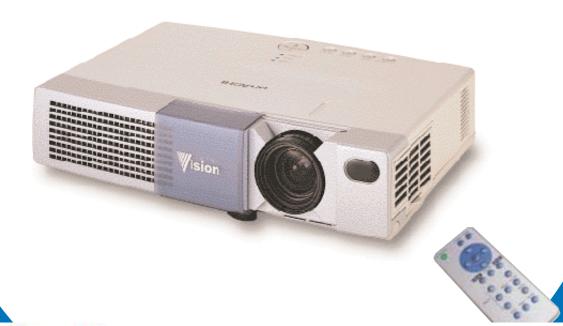

## **PJ-LC2001**

## **CINEMAVISION LCD PROJECTOR**

Weighing just 2.35kg, and with an A4-sized footprint, Hitachi's CinemaVision portable LCD projector is a tiny package that delivers huge pictures. And it doesn't need much room to work in. It will project a 1.5 metre picture at a distance of just 1.5m from the screen, but for the big occasions images up to 7.6m in size can be projected.

- Portable LCD Projector
- A4 Size and only 2.35KG in Weight
- Short Throw Projection Distance
- Projects 1.5m Picture at a Distance of 1.5m
- Light Output of 700 ANSI Lumens
- Ontrast 600:1
- 800 x 600 Pixels
- Low Acoustic Noise
- Video and Data Supported
- Digital Keystone Correction Feature
- 16:9 and 4:3 Aspect Ratio Compatibility
- Built-in Internal Speaker
- Illuminated Buttons
- Full Functional Remote Control