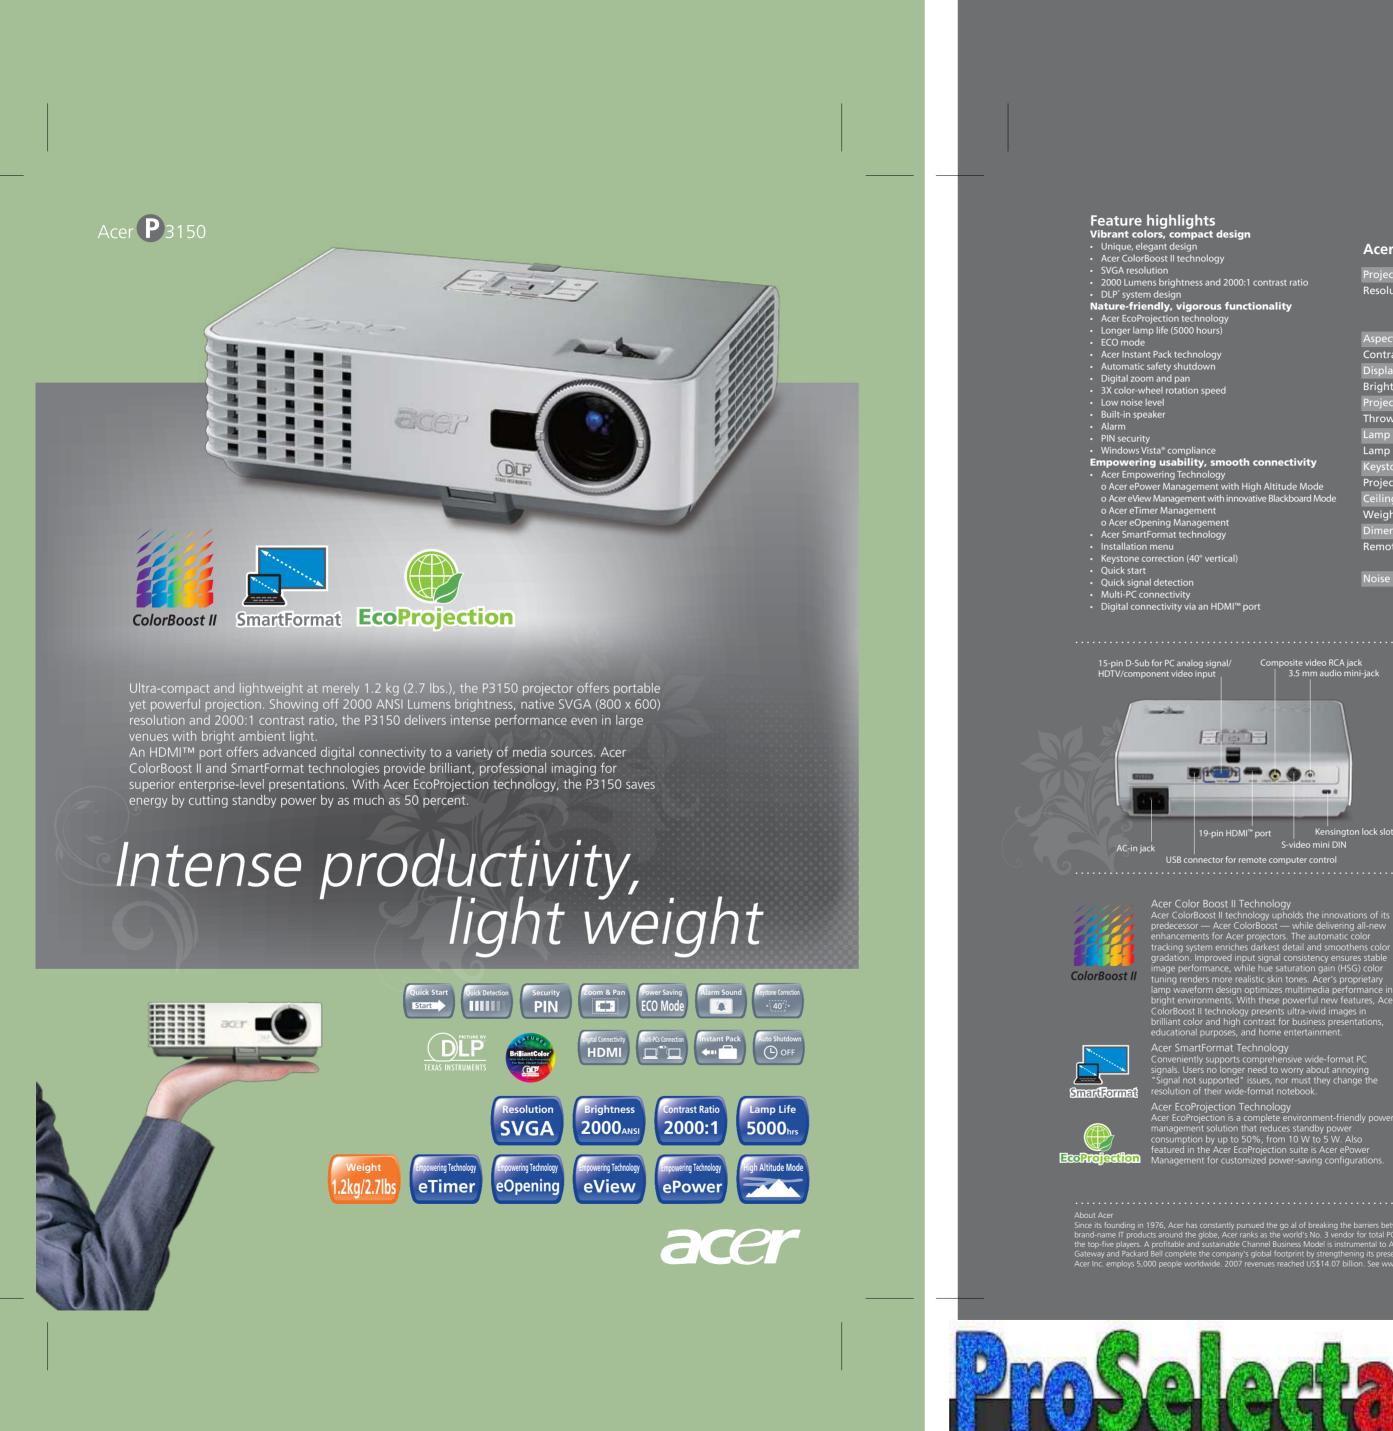

# Acer Projector P3150 Quick Spec

| Projection system        | DLP®                                     |
|--------------------------|------------------------------------------|
| Resolution               | Native: SVGA (800 x 600)                 |
|                          | Maximum: SXGA (1,600 x 1,200),           |
|                          | WXGA+ (1,680 x 1,050)                    |
| Aspect ratio             | 4:3 (native), 16:9                       |
| Contrast ratio           | 2000:1                                   |
| Displayable colors       | 134 million colors                       |
| Brightness               | 2000 ANSI Lumens                         |
| Projection distance      | 3.3 - 39 feet (1.0 - 11.9 m)             |
| Throw ratio              | 50 inches @ 2m(1.95 ~ 2.15:1)            |
| Lamp Type                | Osram 165 W user replaceable P-VIP lamp  |
| Lamp life                | 5,000 Hours                              |
| Keystone correction      | ±40 degrees (vertical)                   |
| Projection mode          | Front, rear, front-ceiling, rear-ceiling |
| Ceiling mount capability |                                          |
| Weight                   | 2.7 lbs (1.2 Kg)                         |
| Dimensions (W x H x D)   | 210 x 165 x 64 mm (8.3" x 6.5" x 2.5")   |
| Remote Control           | IR remote control with laser pointer &   |
|                          | PgUp/PgDn functions                      |
| Noise level              | 29 dBA                                   |
|                          |                                          |

Acer Color Boost II Technol

日前

19-pin HDMI<sup>™</sup> port

Composite video RCA jack

aton lock slot

# empowering Technology

ePower

mpowering Technology

eView

mpowering Technology

eOpening

mpowering Technology

eTimer