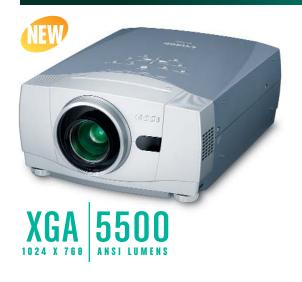

## **FEATURES**

Please see page 3 for lens options.

- Native XGA Resolution (1024 x 768)
- 5500 ANSI Lumens (Normal Mode), 90% Uniformity
- 800:1 Contrast Ratio
- Lens: f=48.4 to 62.8mm, F1.8 to 2.1, 1.3x Zoom
- Lens Shifting: 1:1 to 10:0
- Throw Distance: 3.7 to 29.1 ft. (1.4 to 14.7m)
- Projected Image Size: 31 to 400 in.
- Throw Ratio: 1.77 to 2.33:1 (D:W)
- Digital Keystone Correction (±35 degrees Vertical, ±15 degrees Horizontal)
- Image Adjustment Features: Color Management, Auto Picture Control, Gamma Adjustment
- 10 bit Digital Processing for Smoother Gradations and Color Reproductions
- Progressive Scanning (480i, 575i, 1080i) with 2:3 / 2:2 Pull Down Response (480i)
- Customize Logo Display with Lock Function
- DVI-D (RGB Digital) Terminal, HDCP Compatible
- VGA (RGB Analog) Input/Output
- Other Input Terminals: 5 BNC, Component, S-Video, Composite
- Quiet Operation: 36dB (Quiet Mode)
- Size (W x D x H): 12.6 x 16.9 x 6.6 in. (319 x 430 x 168mm)
- 3 Year Parts and Labor Warranty -120 Day Lamp Life Warranty