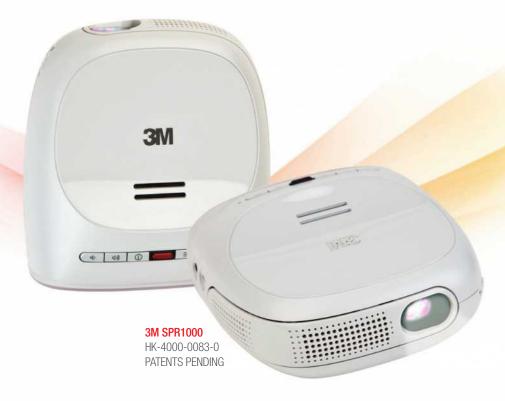

# streaming projector

Roku Streaming Stick™ + a projector in one!

It's a Roku Streaming Stick<sup>™</sup> and projector – together for the first time!

Tiny projector. Big novelty! Now showing on practically any surface: walls, ceilings and more.

- + HDMI/MHL compatible, stream video from your favorite mobile device
- Connects to laptops, computers and smartphones\*\*

### **Specs**

Brightness: 60 lumens

Projected image size: 10" - 120" diagonal

Resolution: WVGA

Input connections: HDMI/MHL
Audio: One 2 W Speaker, audio output

**Size (LxWxH):** 4.3" × 4.2" × 2.0" (110 × 107.1 × 51.6 mm)