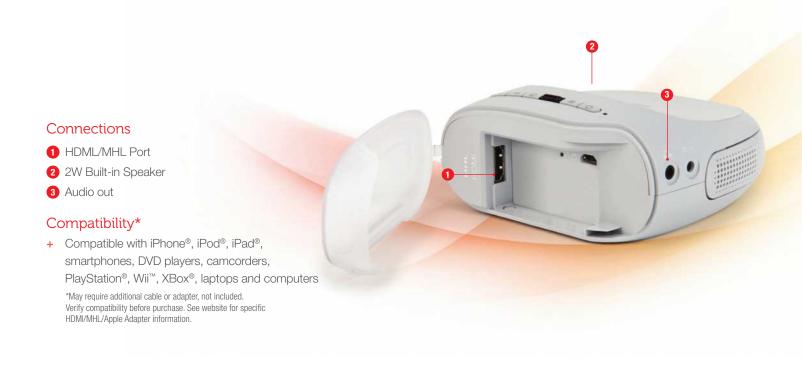

It's a Roku Streaming Stick<sup>™</sup> and projector – together for the first time!

Tiny projector. Big novelty! Now showing on practically any surface: walls, ceilings and more.

- + HDMI/MHL compatible, stream video from your favorite mobile device
- Connects to laptops, computers and smartphones\*\*

### **Specs**

Brightness: 60 lumens

Projected image size: 10" - 120" diagonal

Resolution: WVGA

Input connections: HDMI/MHL
Audio: One 2 W Speaker, audio output

**Size (LxWxH):** 4.3" × 4.2" × 2.0" (110 × 107.1 × 51.6 mm)