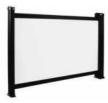

## 3M<sup>™</sup> Portable Screen

78-6972-0059-6 Double the brightness of your image for a professional look. Fits up to a 26" image