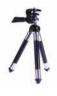

## 3M<sup>™</sup> Tripod

78-6972-0073-7 A snap to set up, collapse and carry. Legs extend 12" Includes ROKU Streaming Stick  $^{\scriptscriptstyle \text{TM}}$  .  $600^+$  channels and counting.

The power of Roku® gives you almost unlimited viewing options. Just turn it on and project your Netflix, HuluPLUS or Amazon Instant Video on almost any surface.