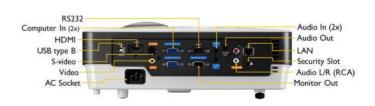

## **Digital Projector**

|                             |                                                                                                                                                                                                                                                                                                                           | im —                                       |
|-----------------------------|---------------------------------------------------------------------------------------------------------------------------------------------------------------------------------------------------------------------------------------------------------------------------------------------------------------------------|--------------------------------------------|
| Display Technology          | DLP® by Texas Instruments®                                                                                                                                                                                                                                                                                                |                                            |
| Native Resolution           | WXGA (1280 × 800)                                                                                                                                                                                                                                                                                                         |                                            |
| Resolution Supported        | VGA (640 x 480) to UXGA (1600 x 1200)                                                                                                                                                                                                                                                                                     |                                            |
| Brightness                  | 3200 ANSI Lumens                                                                                                                                                                                                                                                                                                          |                                            |
| Contrast Ratio              | 10,000:1 (Full on / Full off)                                                                                                                                                                                                                                                                                             |                                            |
| Image Size                  | 35" to 300"                                                                                                                                                                                                                                                                                                               |                                            |
| Throw Ratio                 | 1.46 to 1.60 (62" @ 2 meter)                                                                                                                                                                                                                                                                                              |                                            |
| Zoom Ratio                  | Manual Zoom, 1.20:1                                                                                                                                                                                                                                                                                                       |                                            |
| Projection Offset           | 120% ±5%                                                                                                                                                                                                                                                                                                                  |                                            |
| Keystone correction         | ID, vertical +/- 40 degrees                                                                                                                                                                                                                                                                                               |                                            |
| Lens                        | F = 2.55 ~ 3.06, f = 21 ~ 25.6 mm                                                                                                                                                                                                                                                                                         |                                            |
| Lamp Life*                  | 230W, 3500 / 5000 / 6500 hours (Normal / Economic / SmartEco mode)                                                                                                                                                                                                                                                        |                                            |
| Lamp Warranty               | 12 months or 2,000 cumulative hours whichever comes first                                                                                                                                                                                                                                                                 |                                            |
| Operational Noise           | 31 / 28 dB (Normal / Economic mode)                                                                                                                                                                                                                                                                                       |                                            |
| Displayable Colours         | Full 1.07 billion color palette                                                                                                                                                                                                                                                                                           |                                            |
| Aspect Ratio                | 16:10 Native, 5 aspect ratio selectable                                                                                                                                                                                                                                                                                   |                                            |
| Horizontal Frequency        | 31 ~ 90 kHz                                                                                                                                                                                                                                                                                                               |                                            |
| Vertical Scan Rate          | 50 ~ 120 Hz                                                                                                                                                                                                                                                                                                               |                                            |
| vertical Scall Nate         | Computer in (D-sub 15pin) x 2                                                                                                                                                                                                                                                                                             | Audio L/R in (RCA) x I                     |
| Interface                   | (shared with Component)                                                                                                                                                                                                                                                                                                   | Audio out (Mini Jack) x I                  |
|                             | Monitor out (D-sub 15pin) x 1                                                                                                                                                                                                                                                                                             | , ,                                        |
|                             | , , ,                                                                                                                                                                                                                                                                                                                     | Speaker IOW x I                            |
|                             | HDMI v1.3 x1                                                                                                                                                                                                                                                                                                              | USB (Type B) x I (Download & Page up/down) |
|                             | Composite Video in (RCA) x I                                                                                                                                                                                                                                                                                              | LAN (RJ45) x1 (LAN Control)                |
|                             | S-Video in (Mini DIN 4pin) x I                                                                                                                                                                                                                                                                                            | RS232 (DB-9pin) x I                        |
|                             | Audio in (Mini Jack) x I                                                                                                                                                                                                                                                                                                  |                                            |
| Compatibility               | Video Compatibility NTSC / PAL / SECAM                                                                                                                                                                                                                                                                                    |                                            |
|                             |                                                                                                                                                                                                                                                                                                                           | / 576p / 720p / 1080i / 1080p              |
|                             |                                                                                                                                                                                                                                                                                                                           | equential 3D for resolutions up to WXGA    |
|                             | 3D Compatibility PC: 60Hz Top-bottom 3D for resolutions up to SXGA+                                                                                                                                                                                                                                                       |                                            |
|                             | Video: 60Hz Frame Sequential 3D for resolutions up to 480i                                                                                                                                                                                                                                                                |                                            |
| Dimensions (HxWxD)          | 124 x 302 x 232 mm                                                                                                                                                                                                                                                                                                        |                                            |
| Weight                      | Net weight: 2.7 kg.   Gross weight: 3.9 kg.                                                                                                                                                                                                                                                                               |                                            |
| Auto Switching Power Supply | 100 to 240 VAC, 50/60 Hz                                                                                                                                                                                                                                                                                                  |                                            |
| Power consumption           | Normal mode: 285W, Standby < IW                                                                                                                                                                                                                                                                                           |                                            |
|                             | SmartEco mode: 140W (will vary depending on the projected content)                                                                                                                                                                                                                                                        |                                            |
| On Screen Display Languages | Arabic / Bulgarian / Croatian / Czech / Danish / Dutch / English / Finnish / French / German / Greek / Hindi / Hungarian / Indonesian / Italian / Japanese / Korean / Norwegian / Polish / Portuguese / Romanian / Russian / Simplified Chinese / Spanish / Swedish / Thai / Traditional Chinese / Turkish (28 Languages) |                                            |
| Application Modes           | Dynamic / sRGB / Presentation / Cinema / Us                                                                                                                                                                                                                                                                               | ser I / User 2                             |
|                             | SmartEco                                                                                                                                                                                                                                                                                                                  | Instant Restart                            |
| Functions                   | BrilliantColor™                                                                                                                                                                                                                                                                                                           | Quick Auto Search                          |
|                             | Closed Captioning                                                                                                                                                                                                                                                                                                         | Wall Color Correction                      |
|                             | 3D Color Management                                                                                                                                                                                                                                                                                                       | Freeze + blank                             |
|                             | Digital Zoom (x2)                                                                                                                                                                                                                                                                                                         | Auto Off                                   |
|                             | HDTV Compatible                                                                                                                                                                                                                                                                                                           |                                            |
|                             | Windows 7 Certified                                                                                                                                                                                                                                                                                                       | Security Password                          |
|                             |                                                                                                                                                                                                                                                                                                                           | Security Bar + K-locker slot               |
|                             | High Altitude Mode                                                                                                                                                                                                                                                                                                        | Presentation Timer                         |
| Accessories Included        | Quick Start Guide                                                                                                                                                                                                                                                                                                         | VGA Cable                                  |
|                             | Manual CD                                                                                                                                                                                                                                                                                                                 | Power Cord                                 |
|                             | Remote Control w/battery                                                                                                                                                                                                                                                                                                  |                                            |
| Accessories Optional        | Presentation Plus                                                                                                                                                                                                                                                                                                         | Spare Lamp Kit                             |
|                             | RS232 Cable                                                                                                                                                                                                                                                                                                               | Ceiling mount                              |
|                             | 3D Glasses                                                                                                                                                                                                                                                                                                                | Soft Carry Case                            |