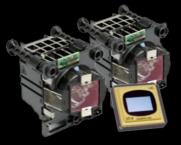

## ABOUT

Ideal for simulation applications, the Compact WUX62 is 3D perception's professional, single chip, dual lamp projector, and has been developed for challenging applications such as multi-channel seamless visualization walls, domes, and high resolution imaging. 3D perception's CompactUTM enables this projector's output to be warped, blended, and color-matched in multi-projected visuals for immersive applications.

### **OPTICS**

| Ultra Wide angle   | 0.79:1                |
|--------------------|-----------------------|
| Wide angle         | 1.16:1                |
| Wide angle zoom    | 1.24 - 1.6:1          |
| Standard zoom      | 1.6 - 2.32:1          |
| Optical lens shift | vertical & horizontal |
| Lamp               | 2x300W UHP™           |