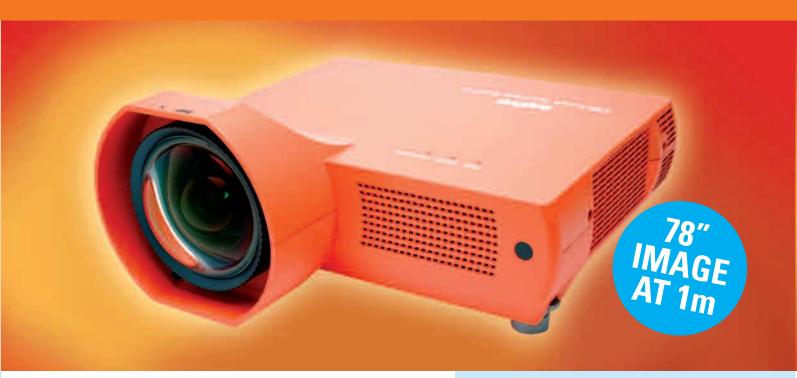

# The PLC-XE40 creates a 78" image size from just 1 metre!

The PLC-XE40 was the first short throw projector developed specifically for the Education market. At 1500 ANSI, XGA resolution, the PLC-XE40 delivers a bright, high quality image that will fill a 78" interactive whiteboard from just 1m, dramatically reducing the on screen shadow common to standard projection systems. In addition to the orange cabinet, dedicated IR codes and PIN security, the PLC-XE40 also boasts an integrated 100dB audio alarm, sufficient to deter even the most determined thief!

### PLC-XE40 SHORT THROW EDUCATION PROJECTOR

- Native XGA Resolution
- 1500 ANSI Lumen, Contrast 400:1
- Dual Data plus Single Video Inputs
- Short Throw Lens (78" Image at 1m)
- Digital Keystone Correction

#### **SECURITY FEATURES**

- Orange Security Cabinet
- No External Cabinet Controls
- Integrated Audio Alarm
- PIN Security Protection
- PIN Secure Customisable Start-up
- Dedicated Education Remote Control