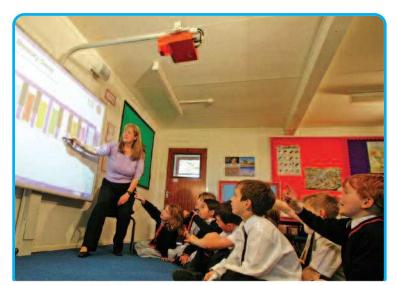

# The PLC-XE40 creates a 78" image size from just 1 metre!

The PLC-XE40 was the first short throw projector developed specifically for the Education market. At 1500 ANSI, XGA resolution, the PLC-XE40 delivers a bright, high quality image that will fill a 78" interactive whiteboard from just 1m, dramatically reducing the on screen shadow common to standard projection systems. In addition to the orange cabinet, dedicated IR codes and PIN security, the PLC-XE40 also boasts an integrated 100dB audio alarm, sufficient to deter even the most determined thief!