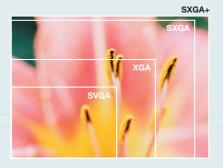

#### **Ultra-High Resolution**

Newly developed SXGA + LCD Panels boast the highest resolution of any EPSON projector to date. The lamp gives an unbelievable estimated life of 7000hrs.\*