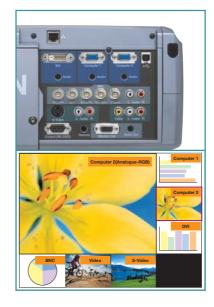

## Wide range of inputs and preview function

Compatible with virtually any imaging equipment. The convenient preview feature allows you to quickly select between connected sources.

## Network Functionality (SNMP)

A LAN connection allows you to monitor and control multiple EMP-9300s simultaneously. You receive an automatic mail alert if something requires attention.

ELPLL04 Long Throw Zoom Lens
ELPLM02 Middle Throw Zoom Lens
ELPLM01 Middle Throw Zoom Lens