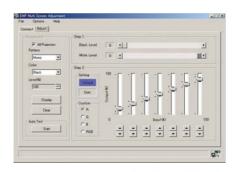

#### Multi Screen Adjustment

Use a computer to fine tune colour and brightness levels of the overall image when connected directly or over the network. During multi screen presentations, correct even the slightest differences in colour, contrast and brightness between screens.