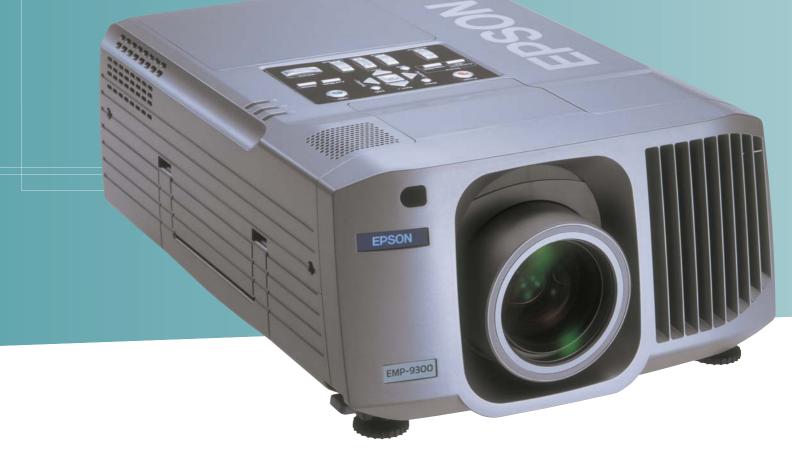

# EPSON EMP-9300 PROJECTOR

# High Resolution, Total Solution The EPSON EMP-9300

Outstanding resolution and contrast give the clearest, most detailed images imaginable. The EMP-9300NL with its SXGA + resolution delivers the most impressive picture quality in its class, and reaffirms EPSON's long-standing position as No.1 in data projectors.