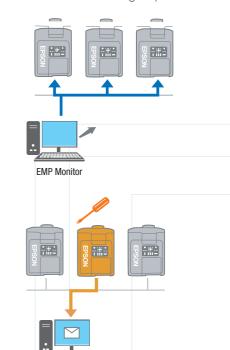

## Network Functionality (SNMP)

A LAN connection allows you to monitor and control multiple EMP-9300s simultaneously. You receive an automatic mail alert if something requires attention.

ELPLL04 Long Throw Zoom Lens
ELPLM02 Middle Throw Zoom Lens
ELPLM01 Middle Throw Zoom Lens