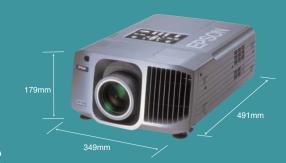

## EPSON EMP-9300 PROJECTOR Specifications

9.2Kg

**EPSON AUSTRALIA** CUSTOMER SERVICE LINE

Tel: 1300 361 054

VISIT OUR WEBSITE:

www.epson.com.au

HEAD OFFICE Sydney

3 Talavera Road North Ryde, NSW 2113 Tel: (02) 8899 3666

| DISPLAY PERFORMANCE                                 | Native                                                     | 1280 x 1024 dots                                                                                                                                                                                                                                                                  |
|-----------------------------------------------------|------------------------------------------------------------|-----------------------------------------------------------------------------------------------------------------------------------------------------------------------------------------------------------------------------------------------------------------------------------|
| INPUT SIGNAL                                        | Video signal                                               | Digital                                                                                                                                                                                                                                                                           |
| INPUT TERMINAL                                      | Audio signal<br>Video                                      | 500mVrms / 47Kohm<br>DVI TypeD x 1                                                                                                                                                                                                                                                |
|                                                     | Audio                                                      | Stereo mini jack                                                                                                                                                                                                                                                                  |
| VIDEO I/O                                           |                                                            |                                                                                                                                                                                                                                                                                   |
| DISPLAY PERFORMANCE                                 |                                                            | NTSC: 560 line PAL: 560 line (Depend on observation of the                                                                                                                                                                                                                        |
| INPUT SIGNAL                                        | Video Standard                                             | multi burst pattern)<br>NTSC / NTSC4.43 / PAL / M-PAL<br>/ N-PAL / PAL60 / SECAM                                                                                                                                                                                                  |
|                                                     | High Definition                                            |                                                                                                                                                                                                                                                                                   |
|                                                     | Television                                                 | 480, 480P, 720P, 1080I<br>(via component BNC)                                                                                                                                                                                                                                     |
|                                                     | Video signal                                               | Composite Video (1.0Vp-p /                                                                                                                                                                                                                                                        |
| INPLIT TERMINAL                                     | Audio signal<br>Video                                      | Sync.negative, 75ohm) / S-Video (Luminous 0.714Vp-p, Chrominous 0.286Vp-p, 75ohm) / Component Video (Analogue Y level 0.7V 75ohm / Cr Cb level +/-0.35V 75ohm / Sync.negative 0.3V or 3-state +/-0.3V on Y) / Video-RGB (0.7Vp-p, 75ohm / Mac 0.714Vp-p, 75ohm) 500mVrms / 47Kohm |
| INPUTTERMINAL                                       | Audio                                                      | Composite Video: RCA (Yellow) x<br>S-Video: Mini DIN<br>Component Video: Mini D-sub 15p<br>Blue-molding (in common with<br>Analogue RGB connector)<br>Video-RGB: Mini D-sub 15pin<br>Blue-molding (in common with<br>Analogue RGB connector)<br>RCA (White/Red) x 2               |
| CONTROL I/O                                         | 7 ladio                                                    | TION (WINDS TOO) X E                                                                                                                                                                                                                                                              |
| USB I/O                                             | I/O terminal                                               | USB connector series B x 1                                                                                                                                                                                                                                                        |
|                                                     |                                                            | (for mouse, K/B, control)                                                                                                                                                                                                                                                         |
| SERIAL I/O                                          | I/O terminal<br>I/O signal                                 | Mini D-sub 9pin x 1<br>RS-232C                                                                                                                                                                                                                                                    |
| NETWORK INTERFACE                                   | RJ45 x1                                                    | 110 2020                                                                                                                                                                                                                                                                          |
| INPUT TERMINAL                                      | Remote Control                                             | Stereo mini jack x1                                                                                                                                                                                                                                                               |
| OPERATING TEMPERATURE                               | 5°C to 40°C <41°                                           | °F to 104°F>                                                                                                                                                                                                                                                                      |
| COOL-DOWN PERIOD                                    | Approx. 30 seconds                                         |                                                                                                                                                                                                                                                                                   |
| START-UP PERIOD                                     | Approx. 40 seconds                                         |                                                                                                                                                                                                                                                                                   |
| POWER SUPPLY VOLTAGE                                | 100-240V / ±10%, 50/60Hz AC                                |                                                                                                                                                                                                                                                                                   |
| POWER CONSUMPTION                                   | 100-240V AC 4-2                                            | A 50/60Hz                                                                                                                                                                                                                                                                         |
| DIMENSION                                           |                                                            |                                                                                                                                                                                                                                                                                   |
| EXCLUDE PROJECTION LENS & FEET<br>MAXIMUM DIMENSION | 491(D) x 349(W) x 179(H) mm<br>491(D) x 352(W) x 194(H) mm |                                                                                                                                                                                                                                                                                   |
| WEIGHT                                              |                                                            | 0.01/                                                                                                                                                                                                                                                                             |
| WITHOUT LENS<br>WITH STANDARD ZOOM LENS             | Approx. 20.3lbs / 9.2Kg<br>Approx. 24.7lbs / 11.2Kg        |                                                                                                                                                                                                                                                                                   |
| FAN NOISE                                           | 33dB                                                       | i i izing                                                                                                                                                                                                                                                                         |
| ACCESSORIES                                         |                                                            |                                                                                                                                                                                                                                                                                   |
| POWER CORD                                          | 3m                                                         |                                                                                                                                                                                                                                                                                   |
| COMPUTER CABLE                                      | 1.8m Mini D-sub 15pin (Male) - Mini D-sub 15pin (Male)     |                                                                                                                                                                                                                                                                                   |
| REMOTE CONTROL                                      | Included                                                   |                                                                                                                                                                                                                                                                                   |
| BATTERY                                             | Alkaline AA x 2                                            |                                                                                                                                                                                                                                                                                   |
| CABLE COVER                                         | Included                                                   |                                                                                                                                                                                                                                                                                   |
| LENS COVER                                          | Included                                                   |                                                                                                                                                                                                                                                                                   |
| EPSON PROJECTOR SOFTWARE                            | CD-ROM                                                     |                                                                                                                                                                                                                                                                                   |
| OWNER'S MANUAL                                      | Included                                                   |                                                                                                                                                                                                                                                                                   |
| SECURITY LABEL                                      | Included                                                   |                                                                                                                                                                                                                                                                                   |