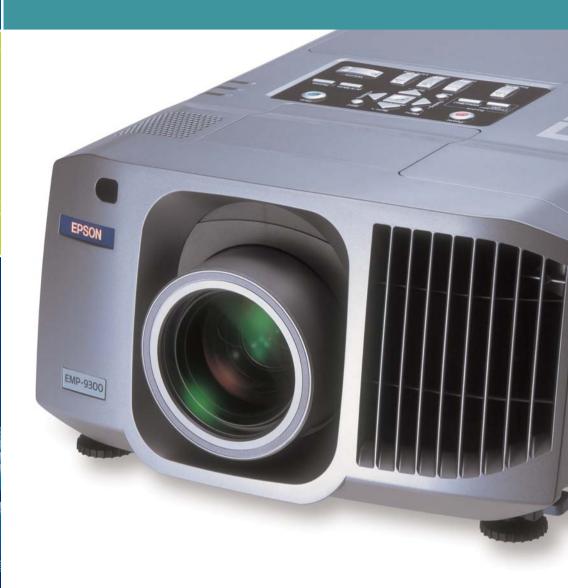

# High Resolution, Total Solution The EPSON EMP-9300

Outstanding resolution and contrast give the clearest, most detailed images imaginable. The EMP-9300NL with its SXGA + resolution delivers the most impressive picture quality in its class, and reaffirms EPSON's long-standing position as No.1 in data projectors.

#### **Ultra-High Resolution**

Newly developed SXGA + LCD Panels boast the highest resolution of any EPSON projector to date. The lamp gives an unbelievable estimated life of 7000hrs.\*