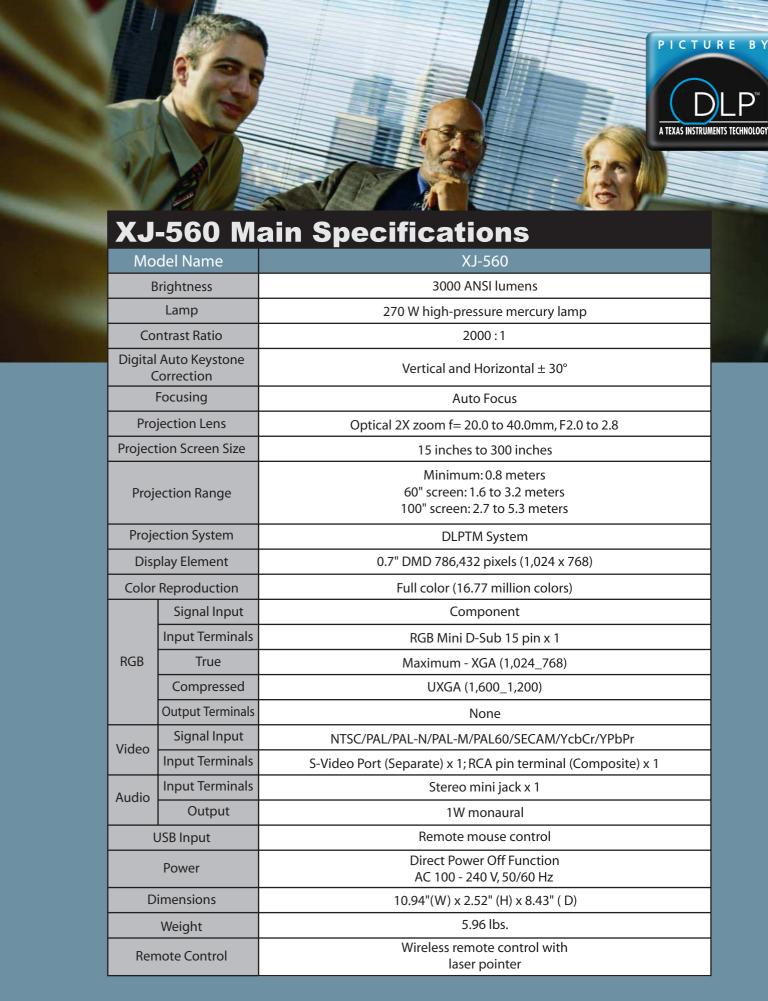

- 3,000 ANSI lumens
- Digital Auto Vertical/Horizontal Keystone Correction
- Auto Focus
- Direct Power Off Function
- Wireless Remote Control with Laser Pointer
- Size: 10.94" Wide x 2.52" High x 8.43" Deep
- Weight: 5.96 lbs.