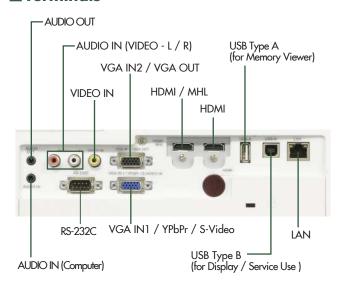

#### **■** Terminals

### **■** Specifications

| Specifications                                                |                                     |                                                                                                                                                        |                              |
|---------------------------------------------------------------|-------------------------------------|--------------------------------------------------------------------------------------------------------------------------------------------------------|------------------------------|
| Model (EAN)                                                   |                                     | EK-308U<br>(457119467 942 7)                                                                                                                           | EK-309W<br>(457119467 944 1) |
| Display Type                                                  |                                     | 0.64" 3LCD                                                                                                                                             |                              |
| Resolution                                                    |                                     | WUXGA<br>(1920 x 1200)                                                                                                                                 | WXGA<br>(1280 x 800)         |
| Aspect Ratio                                                  |                                     | 16:10                                                                                                                                                  |                              |
| Brightness                                                    |                                     | 6,000 lm*                                                                                                                                              |                              |
| Contrast Ratio                                                |                                     | 10,000:1 (with IRIS ON in Eco mode)                                                                                                                    |                              |
| Projection Light Source                                       |                                     | 300W x 1                                                                                                                                               |                              |
| Light Source Life (Eco / Normal)                              |                                     | 4,000 / 3,000 hours                                                                                                                                    |                              |
| Image Diagonal                                                |                                     | 30" - 300"                                                                                                                                             |                              |
| Lens (F Value / Focal length)                                 |                                     | F = 1.60 - 1.90 f = 15.31 - 24.64 mm                                                                                                                   |                              |
| Zoom Ratio                                                    |                                     | Manual 1.6x                                                                                                                                            |                              |
| Throw Distance                                                |                                     | 0.68 - 11.43 m                                                                                                                                         |                              |
| Throw Ratio                                                   |                                     | 1.07 - 1.75 : 1                                                                                                                                        |                              |
| Lens Shift                                                    |                                     | V: +/- 45%, H: +/- 9% (Manual)                                                                                                                         |                              |
| Keystone Correction                                           |                                     | V: +/- 30 degrees, H: +/- 15 degrees,                                                                                                                  |                              |
|                                                               |                                     | Corner Correction,                                                                                                                                     |                              |
|                                                               |                                     | Curved Correction (EK-309W only) Up to 10 degrees                                                                                                      |                              |
| Projection Elevation Adjustment                               |                                     | H Sync: 15 - 191kHz, V sync: 24 - 85 Hz                                                                                                                |                              |
| Scanning Frequency Dot Clock                                  |                                     | 150 MHz                                                                                                                                                |                              |
|                                                               |                                     | WUXGA (1920 x 1200) -VGA (640 x 480)                                                                                                                   |                              |
| Input Signals - Computer                                      |                                     | 1080 i/p, 720p, 576i/p, 480i/p                                                                                                                         |                              |
| Input Signals - Video  HDMI In                                |                                     | HDMI x 2 (1 HDMI supports MHL)                                                                                                                         |                              |
| Terminal                                                      | VGA In                              | D-Sub 15 x 2                                                                                                                                           |                              |
|                                                               |                                     |                                                                                                                                                        |                              |
|                                                               | YPbPr (Component) Video (Composite) | D-Sub 15 x 1 (Shared with VGA IN 1 / S-Video)  RCA x 1                                                                                                 |                              |
|                                                               | S-Video                             | D-Sub 15 x 1 (Shared with VGA IN 1 /Component)                                                                                                         |                              |
|                                                               | 3-video                             | USB Type A x 1 (Memory viewer)                                                                                                                         |                              |
|                                                               | USB                                 | USB Type B x 1 (Display / Service Use)                                                                                                                 |                              |
|                                                               | Monitor Out<br>(VGA Out)            | D-Sub 15 x 1 (Shared with VGA IN 2)                                                                                                                    |                              |
|                                                               | Audio In                            | RCA $\times$ 2 (L/R), 3.5mm Mini Jack $\times$ 1                                                                                                       |                              |
|                                                               | Audio Out                           | 3.5mm Mini Jack x 1                                                                                                                                    |                              |
|                                                               | LAN                                 | RJ45 x 1                                                                                                                                               |                              |
|                                                               | RS-232C                             | D-sub 9 x 1                                                                                                                                            |                              |
| Built-in Speaker                                              |                                     | Mono 10.0 W x 1                                                                                                                                        |                              |
| Fan Noise (Eco / Normal)                                      |                                     | 35.9 dB /40.9 dB                                                                                                                                       |                              |
| Dimensions (W x H x D)                                        |                                     | 395 x 128 x 318 mm                                                                                                                                     |                              |
| Weight                                                        |                                     | 4.45 kg                                                                                                                                                |                              |
| Power Requirements                                            |                                     | AC 100 - 240 V, 50/60 Hz                                                                                                                               |                              |
| Power Consumption<br>(Normal / LAN Control Standby / Standby) |                                     | 420W/ <2W / <0.5W                                                                                                                                      | 410W/ <2W / <0.5W            |
| Thermal Dissipation                                           |                                     | 1,433 BTU                                                                                                                                              | 1,399 BTU                    |
| Standard Accessories                                          |                                     | AC Power Cord x 1, HDMI Cable x 1 (for EK-308U), VGA cable x 1 (for EK-309W), Remote Control (with AAA batteries x 2), Quick Start Guide, Safety Guide |                              |