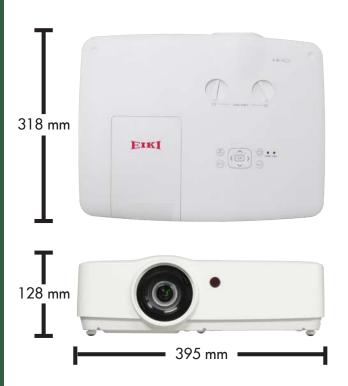

#### **■** Dimensions

### **■** Specifications

| Specifications                                                |                                     |                                                                                                                                                        |                              |
|---------------------------------------------------------------|-------------------------------------|--------------------------------------------------------------------------------------------------------------------------------------------------------|------------------------------|
| Model (EAN)                                                   |                                     | EK-308U<br>(457119467 942 7)                                                                                                                           | EK-309W<br>(457119467 944 1) |
| Display Type                                                  |                                     | 0.64" 3LCD                                                                                                                                             |                              |
| Resolution                                                    |                                     | WUXGA<br>(1920 x 1200)                                                                                                                                 | WXGA<br>(1280 x 800)         |
| Aspect Ratio                                                  |                                     | 16:10                                                                                                                                                  |                              |
| Brightness                                                    |                                     | 6,000 lm*                                                                                                                                              |                              |
| Contrast Ratio                                                |                                     | 10,000:1 (with IRIS ON in Eco mode)                                                                                                                    |                              |
| Projection Light Source                                       |                                     | 300W x 1                                                                                                                                               |                              |
| Light Source Life (Eco / Normal)                              |                                     | 4,000 / 3,000 hours                                                                                                                                    |                              |
| Image Diagonal                                                |                                     | 30" - 300"                                                                                                                                             |                              |
| Lens (F Value / Focal length)                                 |                                     | F = 1.60 - 1.90 f = 15.31 - 24.64 mm                                                                                                                   |                              |
| Zoom Ratio                                                    |                                     | Manual 1.6x                                                                                                                                            |                              |
| Throw Distance                                                |                                     | 0.68 - 11.43 m                                                                                                                                         |                              |
| Throw Ratio                                                   |                                     | 1.07 - 1.75 : 1                                                                                                                                        |                              |
| Lens Shift                                                    |                                     | V: +/- 45%, H: +/- 9% (Manual)                                                                                                                         |                              |
| Keystone Correction                                           |                                     | V: +/- 30 degrees, H: +/- 15 degrees,                                                                                                                  |                              |
|                                                               |                                     | Corner Correction,                                                                                                                                     |                              |
|                                                               |                                     | Curved Correction (EK-309W only) Up to 10 degrees                                                                                                      |                              |
| Projection Elevation Adjustment                               |                                     | H Sync: 15 - 191kHz, V sync: 24 - 85 Hz                                                                                                                |                              |
| Scanning Frequency Dot Clock                                  |                                     | 150 MHz                                                                                                                                                |                              |
|                                                               |                                     | WUXGA (1920 x 1200) -VGA (640 x 480)                                                                                                                   |                              |
| Input Signals - Computer                                      |                                     | 1080 i/p, 720p, 576i/p, 480i/p                                                                                                                         |                              |
| Input Signals - Video  HDMI In                                |                                     | HDMI x 2 (1 HDMI supports MHL)                                                                                                                         |                              |
| Terminal                                                      | VGA In                              | D-Sub 15 x 2                                                                                                                                           |                              |
|                                                               |                                     |                                                                                                                                                        |                              |
|                                                               | YPbPr (Component) Video (Composite) | D-Sub 15 x 1 (Shared with VGA IN 1 / S-Video)  RCA x 1                                                                                                 |                              |
|                                                               | S-Video                             | D-Sub 15 x 1 (Shared with VGA IN 1 /Component)                                                                                                         |                              |
|                                                               | 3-video                             | USB Type A x 1 (Memory viewer)                                                                                                                         |                              |
|                                                               | USB                                 | USB Type B x 1 (Display / Service Use)                                                                                                                 |                              |
|                                                               | Monitor Out<br>(VGA Out)            | D-Sub 15 x 1 (Shared with VGA IN 2)                                                                                                                    |                              |
|                                                               | Audio In                            | RCA $\times$ 2 (L/R), 3.5mm Mini Jack $\times$ 1                                                                                                       |                              |
|                                                               | Audio Out                           | 3.5mm Mini Jack x 1                                                                                                                                    |                              |
|                                                               | LAN                                 | RJ45 x 1                                                                                                                                               |                              |
|                                                               | RS-232C                             | D-sub 9 x 1                                                                                                                                            |                              |
| Built-in Speaker                                              |                                     | Mono 10.0 W x 1                                                                                                                                        |                              |
| Fan Noise (Eco / Normal)                                      |                                     | 35.9 dB /40.9 dB                                                                                                                                       |                              |
| Dimensions (W x H x D)                                        |                                     | 395 x 128 x 318 mm                                                                                                                                     |                              |
| Weight                                                        |                                     | 4.45 kg                                                                                                                                                |                              |
| Power Requirements                                            |                                     | AC 100 - 240 V, 50/60 Hz                                                                                                                               |                              |
| Power Consumption<br>(Normal / LAN Control Standby / Standby) |                                     | 420W/ <2W / <0.5W                                                                                                                                      | 410W/ <2W / <0.5W            |
| Thermal Dissipation                                           |                                     | 1,433 BTU                                                                                                                                              | 1,399 BTU                    |
| Standard Accessories                                          |                                     | AC Power Cord x 1, HDMI Cable x 1 (for EK-308U), VGA cable x 1 (for EK-309W), Remote Control (with AAA batteries x 2), Quick Start Guide, Safety Guide |                              |