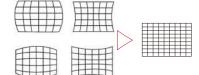

#### Flexible Installation

The useful function such as wide range of Horizontal and Vertical Lens Shift, Keystone correction, Corner Correction, and Curved Correction (for EK-309W only) offer you the flexible installation.

<Horizontal and Vertical Lens Shift>

<Corner Correction>

<Curved Correction (EK-309W only)>