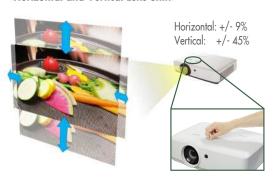

#### Flexible Installation

The useful function such as wide range of Horizontal and Vertical Lens Shift, Keystone correction, Corner Correction, and Curved Correction (for EK-309W only) offer you the flexible installation.

<Horizontal and Vertical Lens Shift>

<Corner Correction>

<Curved Correction (EK-309W only)>

### **Key Features** :

- High Contrast Ratio 10,000 : 1 with IRIS on in Eco mode
- Optical Zoom 1.6 x
- Fulfilling I/O terminals

HDMI x 2

VGA x 2

USB-A x 1

USB-B x 1

- Flexible installation
  - Lens Shift

H: +/- 9%

V: +/- 45%

- Keystone Correction

H: +/- 15°

V: +/- 30°

- Corner Correction
- Curved Correction (EK-309W only)
- Quick Power OFF
- Built-in 10-Watt Audio Speaker